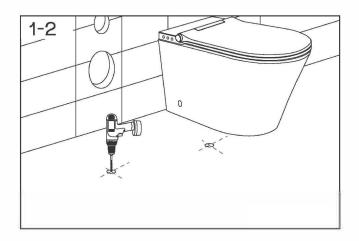

### **Toilet Installation**

#### Confirmation before installation

- 1. The toilet installation area should be equipped with 1/2" BP (male).
- 2.The toilet installation area should be equipped with power cord.
- 3."\*" Recommended size

### DANGER

This operation should be carried out by professionals.