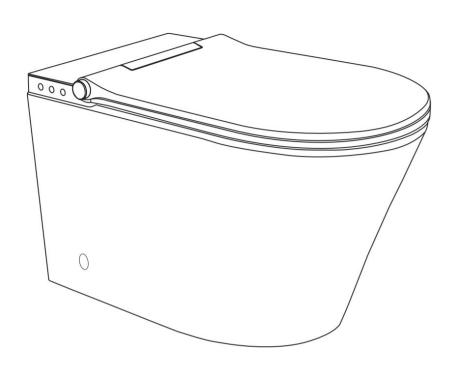

# WALL FACED INTEGRATED INTELLIGENT WC INSTALLATION

Apply to ET.200X, ET.200S, IN.200X





### **Important Notice**

#### **Installation Instructions**

Installation instructions are used to guide the correct installation method of Verotti's Integrated Intelligent Wall Faced Pans. Please read thoroughly prior to installation.

#### Icon and Identification



Danger Lead to serious injury or even death.



!\ Caution Operation practice without physical injury.

### Please read the instructions in this chapter

Target Reader and Installer Qualifications

This smart toilet with water pipe can only be installed by qualified plumbers.

Electrical installation can only be carried out by qualified electricians.

### **Safety Instructions**



Caution Product and/or performance damage

\* Be sure to abide by the national/regional standards and local installation regulations.



Cautio