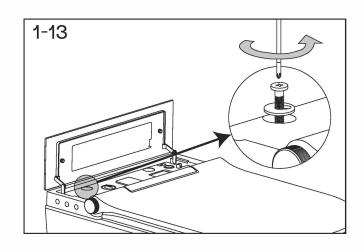

#### **Electrical Requirements**

- 1. The electrical components of the Verotti Intelligent Toilet must be protected by a 10A RCD and a 10A magnothermic switch. Both switches MUST be placed outside of the bathroom.
- 2. A fixed power connection must be connected by a dedicated flexible power cable consisting of 3 wires (active, neutral and earth) of a least 1mm<sup>2</sup>. The connection must be done inside an IPX4 or better junction box. If it is necessary to replace the power cable, this must be completed by a qualified person.

NOTE: Any electrical work conducted on this product must be installed by a qualified person in accordance with AS/NZ 3000 Wiring Rules.

Please consult with a qualified electrician to confirm an appropriate installation location.