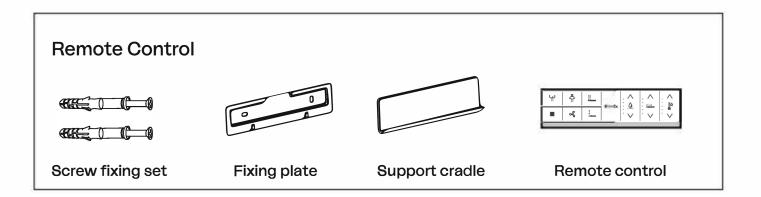

the power cord is damaged, it must be replaced by the manufacturer's maintenance personnel or professionals.
- \* Appliance must be properly connected to ground.
- \* Fixed wiring must be equipped with an electric shock distance device under full-pole disconnection over-voltage level III conditions according to wiring rules.
- \* Specification of fixed wiring power supply wire is 1-2.5 square millimeters of cross section area.
- \* Ensure that the grounding end of the power supply line is 10 mm longer than that of the fire line (L) and the zero line (N).



Caution

\* The unit of length in this installation instruction is millimeters (mm).

NOTE - Please refer to local plumbing code, as an additional backflow device may be a requirement for installation.

### **Parts List**















## **Caution** Remote Control Installation

\* Please make sure that the toilet is installed before the remote control is installed.

### **Installation Tools (not supplied)**



### **Technical Drawing**



#### **Electrical Requirements**



- 1. The electrical components of the Verotti Intelligent Toilet must be protected by a 10A RCD and a 10A magnothermic switch. Both switches MUST be placed outside of the bathroom.
- 2. A fixed power connection must be connected by a dedicated flexible power cable consisting of 3 wires (active, neutral and earth) of a least 1mm<sup>2</sup>. The connection must be done inside an IPX4 or better junction box. If it is necessary to replace the power cable, this must be completed by a qualified person.

NOTE: Any electrical work conducted on this produc