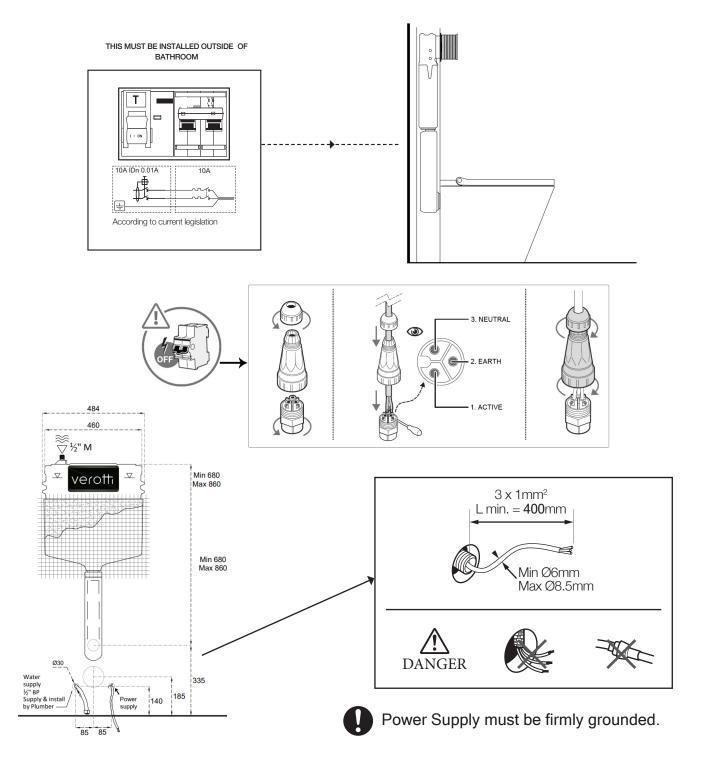

#### **Electrical Requirements**

- 1. The electrical components of the Verotti Intelligent Toilet must be protected by a 10A RCD and a 10A magnothermic switch. Both switches MUST be placed outside of the bathroom.
- 2. A fixed power connection must be connected by a dedicated flexible power cable consisting of 3 wires (active, neutral and earth) of a least 1mm<sup>2</sup>. The connection must be done inside an IPX4 or better junction box. If it is necessary to replace the power cable, this must be completed by a qualified person.

NOTE: Any electrical work conducted on this product must be installed by a qualified person in accordance with AS/NZ 3000 Wiring Rules.

Please consult with a qualified electrician to confirm an appropriate installation location.

No additional electrical equipment should be fitted inside the WC.

This product (IPX4) shall not be exposed to water jets for cleaning purposes.

### DANGER

This operation should be carried out by professionals.