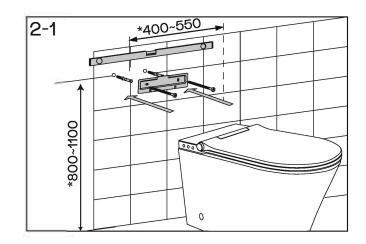

### **Remote Control Installation**

"\*"Recommended size

Add. Building M, 61-65 Roberts Road Greenacre NSW 2190 Australia Tel: 1300 837 688

Fax: 1300 837 688
Email: info@verotti.com
Website: www.verotti.com

#### Confirmation before installation

- 1. The toilet installation area should be equipped with 1/2" BP (male).
- 2.The toilet installation area should be equipped with power cord.
- 3."\*" Recommended size