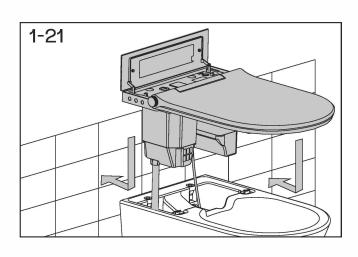

### **Toilet Installation**

#### Confirmation before installation

- 1. The toilet installation area should be equipped with 1/2" BP (male).
- 2.The toilet installation area should be equipped with power cord.
- 3."\*" Recommended size

### DANGER

This operation should be carried out by professionals.