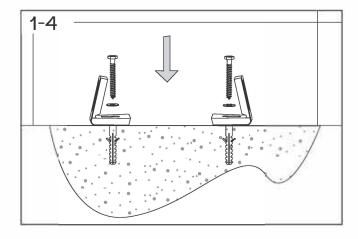

### **Toilet Installation**

#### Confirmation before installation

- 1. The toilet installation area should be equipped with 1/2" BP (male).
- 2.The toilet installation area should be equipped with power cord.
- 3."\*" Recommended size