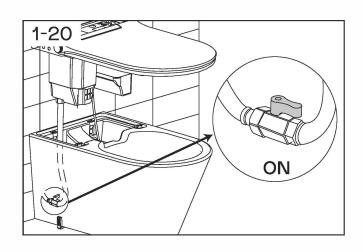

### **Toilet Installation**

#### Confirmation before installation

- 1. The toilet installation area should be equipped with 1/2" BP (male).
- 2.The toilet installation area should be equipped with power cord.
- 3."\*" Recommended size

### DANGER

This operation should be carried out by professionals.