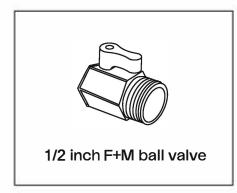

### **Parts List**

#### Confirmation before installation

- 1. The toilet installation area should be equipped with 1/2" BP (male).
- 2.The toilet installation area should be equipped with power cord.
- 3."\*" Recommended size