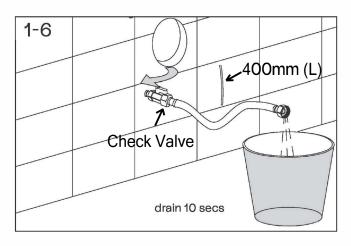

#### Confirmation before installation

- 1. The toilet installation area should be equipped with 1/2" BP (male).
- 2.The toilet installation area should be equipped with power cord.
- 3."\*" Recommended size