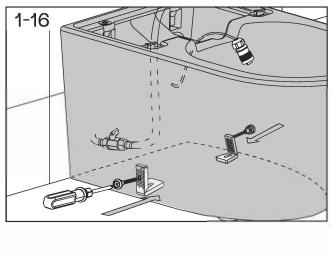

### **Toilet Installation**

#### Confirmation before installation

- 1. The toilet installation area should be equipped with 1/2" BP (male).
- 2.The toilet installation area should be equipped with power cord.
- 3."\*" Recommended size