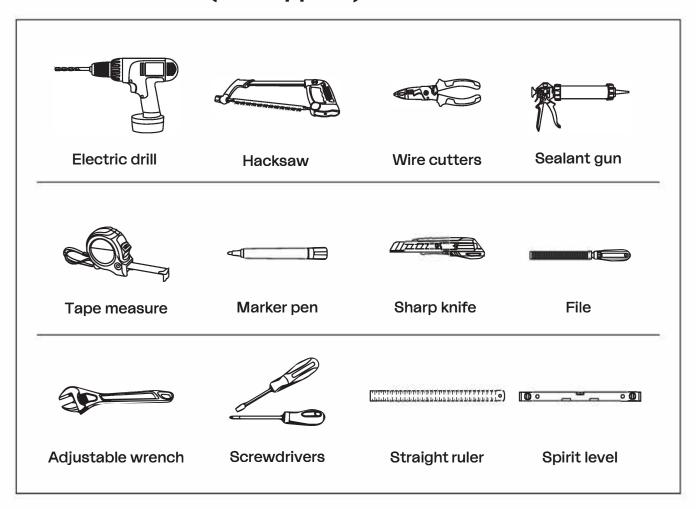

g must be equipped with an electric shock distance device under full-pole disconnection over-voltage level III conditions according to wiring rules.
- \* Specification of fixed wiring power supply wire is 1-2.5 square millimeters of cross section area.
- \* Ensure that the grounding end of the power supply line is 10 mm longer than that of the fire line (L) and the zero line (N).



Caution

\* The unit of length in this installation instruction is millimeters (mm).

NOTE - Please refer to local plumbing code, as an additional backflow device may be a requirement for installation.

### **Parts List**















## **Caution** Remote Control Installation

\* Please make sure that the toilet is installed before the remote control is installed.

### **Installation Tools (not supplied)**



### **Technical Drawing**



#### **Electrical Requirements**



- 1. The electrical components of the Verotti Intelligent Toilet must be protected by a 10A RCD and a 10A magnothermic switch. Both switches MUST be placed outside of the bathroom.
- 2. A fixed power connection must be connected by a dedicated flexible power cable consisting of 3 wires (active, neutral and earth) of a least 1mm<sup>2</sup>. The connection must be done inside an IPX4 or better junction box. If it is necessary to replace the power cable, this must be completed by a qualified person.

NOTE: Any electrical work conducted on this product must be installed by a qualified person in accordance with AS/NZ 3000 Wiring Rules.

Please consult with a qualified electrician to confirm an appropriate installation location.