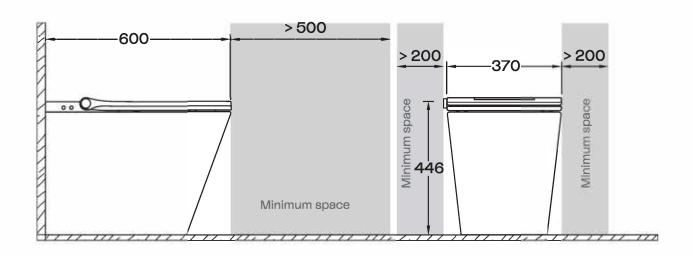

### **Technical Drawing**

#### Confirmation before installation

- 1. The toilet installation area should be equipped with 1/2" BP (male).
- 2.The toilet installation area should be equipped with power cord.
- 3."\*" Recommended size