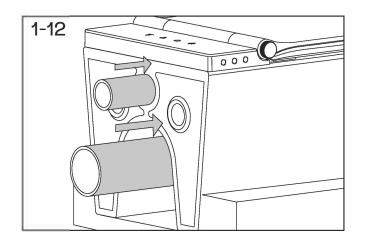

### **Toilet Installation**

#### Confirmation before installation

- 1. The toilet installation area should be equipped with 1/2" BP (male).
- 2.The toilet installation area should be equipped with power cord.
- 3."\*" Recommended size