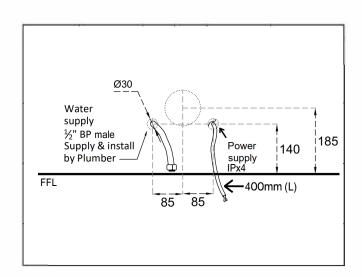

#### Confirmation before installation

- 1. The toilet installation area should be equipped with 1/2" BP (male).
- 2.The toilet installation area should be equipped with power cord.
- 3."\*" Recommended size