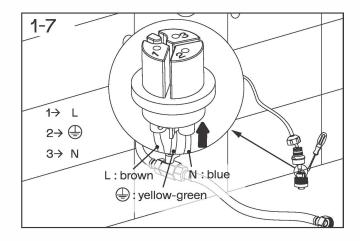

### Forbid to dismantle independent components

Danger Deadly electric shock danger!

- \* If the power cord is damaged, it must be replaced by the manufacturer's maintenance personnel or professionals.
- \* Appliance must be properly connected to ground.
- \* Fixed wiring must be equipped with an electric shock distance device under full-pole disconnection over-voltage level III conditions according to wiring rules.
- \* Specification of fixed wiring power supply wire is 1-2.5 square millimeters of cross section area.
- \* Ensure that the grounding end of the power supply line is 10 mm longer than that of the fire line (L) and the zero line (N).

#### **Electrical Requirements**

- 1. The electrical components of the Verotti Intelligent Toilet must be protected by a 10A RCD and a 10A magnothermic switch. Both switches MUST be placed outside of the bathroom.
- 2. A fixed power connection must be connected by a dedicated flexible power cable consisting of 3 wires (active, neutral and earth) of a least 1mm<sup>2</sup>. The connection must be done inside an IPX4 or better junction box. If it is necessary to replace the power cable, this must be completed by a qualified person.