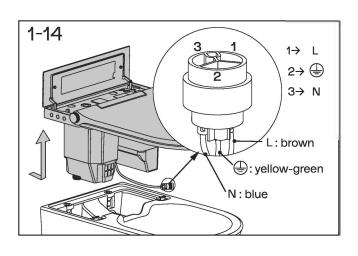

### Forbid to dismantle independent components

Danger Deadly electric shock danger!

- \* If the power cord is damaged, it must be replaced by the manufacturer's maintenance personnel or professionals.
- \* Appliance must be properly connected to ground.
- \* Fixed wiring must be equipped with an electric shock distance device under full-pole disconnection over-voltage level III conditions according to wiring rules.
- \* Specification of fixed wiring power supply wire is 1-2.5 square millimeters of cross section area.
- \* Ensure that the grounding end of the power supply line is 10 mm longer than that of the fire line (L) and the zero line (N).

#### **Electrical Requirements**

- 1. The electrical components of the Verotti Intelligent Toilet must be protected by a 10A RCD and a 10A magnothermic switch. Both switches MUST be placed outside of the bathroom.
- 2. A fixed power connection must be connected by a dedicated flexible power cable consisting of 3 wires (active, neutral and earth) of a least 1mm<sup>2</sup>. The connection must be done inside an IPX4 or better junction box. If it is necessary to replace the power cable, this must be completed by a qualified person.

NOTE: Any electrical work conducted on this product must be installed by a qualified person in accordance with AS/NZ 3000 Wiring Rules.

Please consult with a qualified electrician to confirm an appropriate installation location.