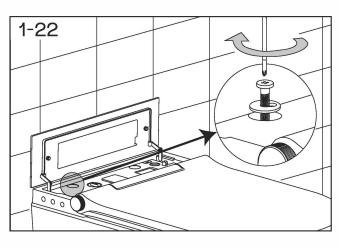

### **Toilet Installation**

#### Confirmation before installation

- 1. The toilet installation area should be equipped with 1/2" BP (male).
- 2.The toilet installation area should be equipped with power cord.
- 3."\*" Recommended size

### DANGER

This operation should be carried out by professionals.