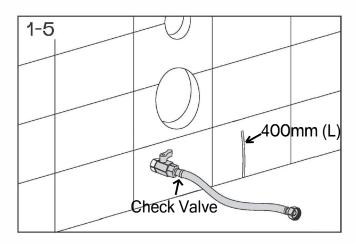

#### Confirmation before installation

- 1. The toilet installation area should be equipped with 1/2" BP (male).
- 2.The toilet installation area should be equipped with power cord.
- 3."\*" Recommended size