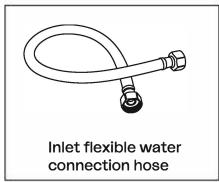

!

- \* If the power cord is damaged, it must be replaced by the manufacturer's maintenance personnel or professionals.
- \* Appliance must be properly connected to ground.
- \* Fixed wiring must be equipped with an electric shock distance device under full-pole disconnection over-voltage level III conditions according to wiring rules.
- \* Specification of fixed wiring power supply wire is 1-2.5 square millimeters of cross section area.
- \* Ensure that the grounding end of the power supply line is 10 mm longer than that of the fire line (L) and the zero line (N).



Caution

\* The unit of length in this installation instruction is millimeters (mm).

NOTE - Please refer to local plumbing code, as an additional backflow device may be a requirement for installation.

### **Parts List**















## **Caution** Remote Control Installation

\* Please make sure that the toilet is installed before the remote control is installed.

### **Installation Tools (not supplied)**



### **Technical Drawing**



#### **Electrical Requirements**



- 1. The electrical components of the Verotti Intelligent Toilet must be protected by a 10A RCD and a 10A magnothermic switch. Both switches MUST be placed outside of the bathroom.
- 2. A fixed power connection must be connected by a dedicated flexible power cable consisting of 3 wires (active, neutral and earth) of a least 1mm<sup>2</sup>. The connection must be done inside an IPX4 or better junction box. If it is necessary to replace the power cable, this must be completed by a qualified person.

NOTE: Any electrical work conducted on t