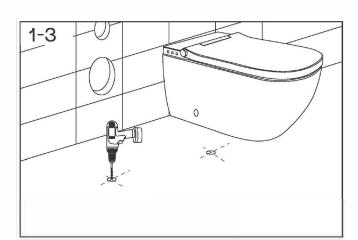

### **Toilet Installation**

#### Confirmation before installation

- 1. The toilet installation area should be equipped with 1/2" BP (male).
- 2.The toilet installation area should be equipped with power cord.
- 3."\*" Recommended size

### DANGER

This operation should be carried out by professionals.