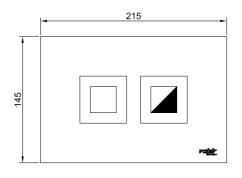

Notes:

Width: 215mm
Depth: 10mm
Height: 145mm

Finish: Chrome Or Satin Chrome

Features: Soft-touch Pneumatic, combines as

access plate for servicing of Verotti

cistern

\* 10mm maximum Custom Insert

\* Push plate and cistern must be supplied together to plumber to allow for accurate rough in