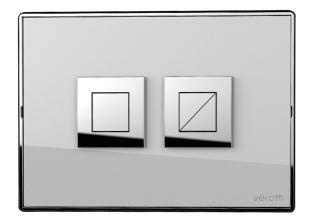

## FLUSH

PNEUMATIC (AIR ACTIVATION)

Model: FLUSH CUSTOM INSERT
Code: VI.030CP Round Button Chrome

VI.030SC Round Button Satin Chrome VI.040CP Square Button Chrome VI.040SC Satin Button Chrome

**Dimensions** 

Notes:

Width: 215mm
Depth: 10mm
Height: 145mm

Finish: Chrome Or Satin Chrome

Features: Soft-touch Pneumatic, combines as

access plate for servicing of Verotti

cistern

\* 10mm maximum Custom Insert

\* Push plate and cistern must be supplied together to plumber to allow for accurate rough in