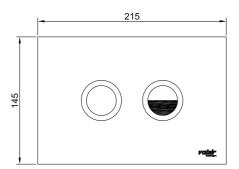

Notes:

Width: 215mm
Depth: 10mm
Height: 145mm

Finish: Chrome Or Satin Chrome

Features: Soft-touch Pneumatic, combines as

access plate for servicing of Verotti

cistern

\* 10mm maximum Custom Insert

\* Push plate and cistern must be supplied together to plumber to allow for accurate rough in