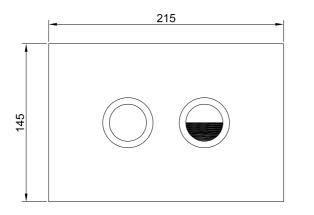

## CLOUD

PNEUMATIC (AIR ACTIVATION)

| Code:                                     | VI.009                                                                          |
|-------------------------------------------|---------------------------------------------------------------------------------|
| Dimensions<br>Width:<br>Depth:<br>Height: | 215mm<br>5mm<br>145mm                                                           |
| Finish:                                   | Round Chrome Button                                                             |
| Features:                                 | Soft-touch Pneumatic, combines as access plate for servicing of Verotti cistern |