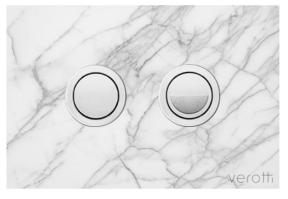

## CARRARA

PNEUMATIC (AIR ACTIVATION)

| Dimensions<br>Width:<br>Depth:<br>Height: | 215mm<br>5mm<br>145mm                                                           |
|-------------------------------------------|---------------------------------------------------------------------------------|
| Finish:                                   | Round Chrome Button                                                             |
| Features:                                 | Soft-touch Pneumatic, combines as access plate for servicing of Verotti cistern |