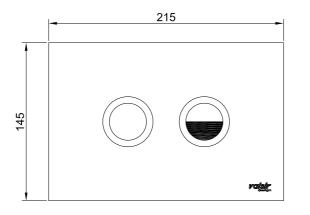

## CARRARA

PNEUMATIC (AIR ACTIVATION)

| Dimensions<br>Width:<br>Depth:<br>Height: | 215mm<br>5mm<br>145mm                                                           |
|-------------------------------------------|---------------------------------------------------------------------------------|
| Finish:                                   | Round Chrome Button                                                             |
| Features:                                 | Soft-touch Pneumatic, combines as access plate for servicing of Verotti cistern |