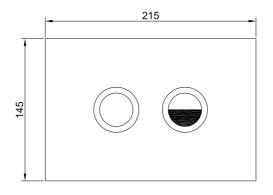

## i COLOUR

PNEUMATIC (AIR ACTIVATION)

| Model:<br>Code:                           | i COLOUR - BRUSHED BRASS<br>VI.004BB                                            |
|-------------------------------------------|---------------------------------------------------------------------------------|
| Dimensions<br>Width:<br>Depth:<br>Height: | 215mm<br>5mm<br>145mm                                                           |
| Finish:                                   | Brushed Brass Plate with Satin<br>Chrome Buttons                                |
| Features:                                 | Soft-touch Pneumatic, combines as access plate for servicing of Verotti cistern |