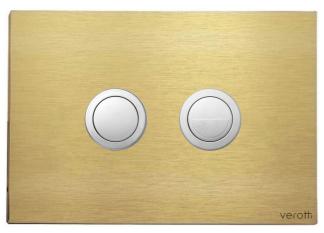

## i COLOUR

PNEUMATIC (AIR ACTIVATION)

| Model:<br>Code:                           | i COLOUR - BRUSHED BRASS<br>VI.004BB                                            |
|-------------------------------------------|---------------------------------------------------------------------------------|
| Dimensions<br>Width:<br>Depth:<br>Height: | 215mm<br>5mm<br>145mm                                                           |
| Finish:                                   | Brushed Brass Plate with Satin<br>Chrome Buttons                                |
| Features:                                 | Soft-touch Pneumatic, combines as access plate for servicing of Verotti cistern |