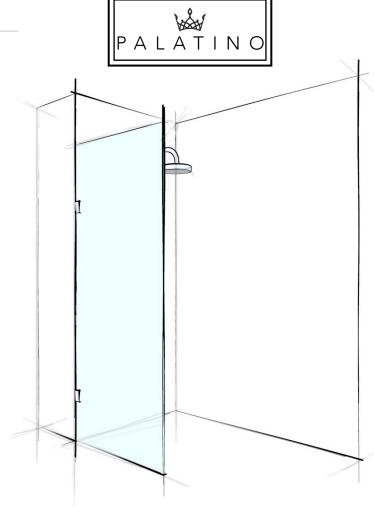

## PALATINO PHASE GLASS

## PHASE

FIXED PANEL

Up to 1200mm (w) x 2000mm (h)

10mm Toughened Safety Glass

Bracket or Channel Fix (please specify)

| Code            | Description                 |
|-----------------|-----------------------------|
| WAGFFBS12-PHASE | TruClear+                   |
| WAGFFBC12-PHASE | Clear                       |
| WGPP            | Verotti Glass<br>Protection |