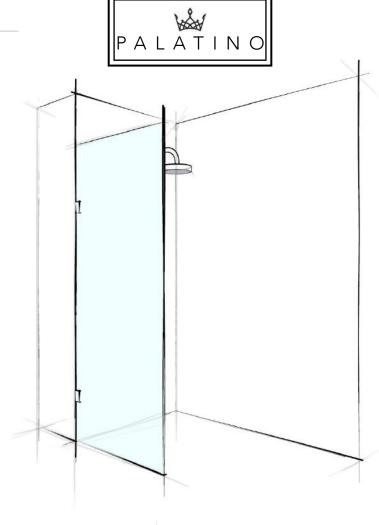

## PALATINO D'GREY GLASS

## D'GREY

FIXED PANEL

Up to 1200mm (w) x 2000mm (h)

10mm Toughened Safety Glass

Bracket or Channel Fix (please specify)

| Code             | Description                 |
|------------------|-----------------------------|
| WAGFFBS12-D'GREY | TruClear+                   |
| WAGFFBC12-D'GREY | Clear                       |
| WGPP             | Verotti Glass<br>Protection |