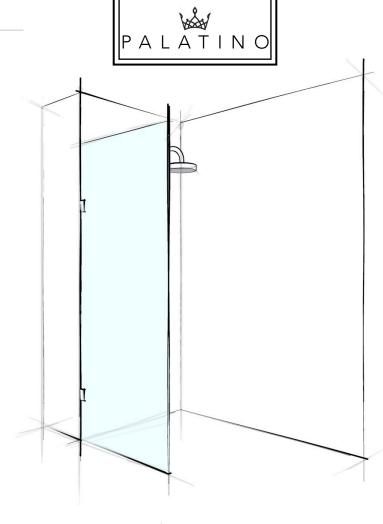

## DAMASQUE

FIXED PANEL

Up to 1200mm (w) x 2000mm (h)

10mm Toughened Safety Glass

Bracket or Channel Fix (please specify)

| Code           | Description                 |
|----------------|-----------------------------|
| WAGFFBS12-DMSQ | TruClear+                   |
| WAGFFBC12-DMSQ | Clear                       |
| WGPP           | Verotti Glass<br>Protection |

10MM TOUGHENED SAFETY GLASS

CUSTOM MEASURED

2m Standard Height

Fittings Warranty\*

Workmanship Warranty\*

10-15 business days from date of check measure

Information provided represents the actual product available aa at 01/01/2015. The design and specification are subject to change without notice. Dimensions are approximate