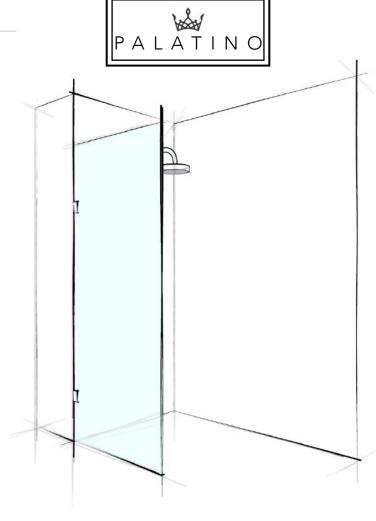

## CONCRETE

FIXED PANEL

Up to 1200mm (w) x 2000mm (h)

10mm Toughened Safety Glass

Bracket or Channel Fix (please specify)

| Code               | Description                 |
|--------------------|-----------------------------|
| WAGFFBS12-CONCRETE | TruClear+                   |
| WAGFFBC12-CONCRETE | Clear                       |
| WGPP               | Verotti Glass<br>Protection |