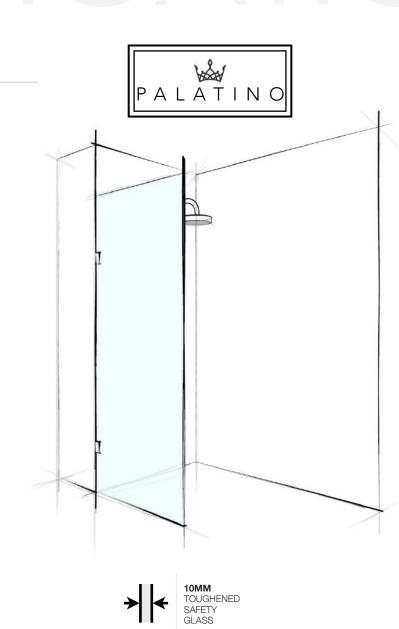

## CLOUDY

FIXED PANEL

Up to 1200mm (w) x 2000mm (h)

10mm Toughened Safety Glass

Bracket or Channel Fix (please specify)

| Code             | Description                 |
|------------------|-----------------------------|
| WAGFFBS12-CLOUDY | <i>Tru</i> Clear+           |
| WAGFFBC12-CLOUDY | Clear                       |
| WGPP             | Verotti Glass<br>Protection |