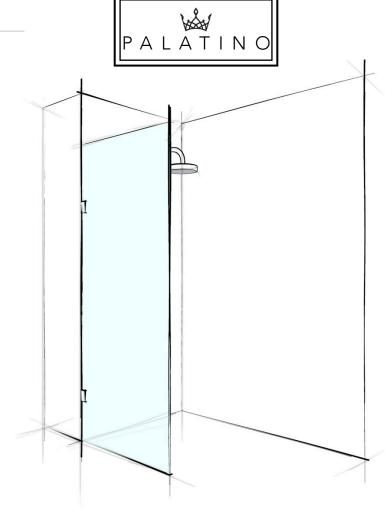

## BORDEAUX

FIXED PANEL

Up to 1200mm (w) x 2000mm (h)

10mm Toughened Safety Glass

Bracket or Channel Fix (please specify)

| Code           | Description                 |
|----------------|-----------------------------|
| WAGFFBS12-BORD | TruClear+                   |
| WAGFFBC12-BORD | Clear                       |
| WGPP           | Verotti Glass<br>Protection |

10MM TOUGHENED SAFETY GLASS

CUSTOM MEASURED

**2m** Standard Height

Fittings Warranty\*

Workmanship Warranty\*

10-15 business days from date of check measure

Information provided represents the actual product available aa at 01/01/2015. The design and specification are subject to change without notice. Dimensions are approximate