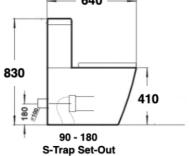

#### **URBAN LIFE BTW SUITE** Model: Code: UL.100 Dimensions: Width: 385mm Depth: 640mm Height: 830mm Pan Height: 410mm Features: Rimless Pan: Water Entry: Universal Rear or Bottom Entry (L or R) WELS Rating: 4 Star (4.5/3L) Waste Outlet: P Trap 180mm S Trap 100mm-160mm Toilet Seat: Soft Close Seat 640 -