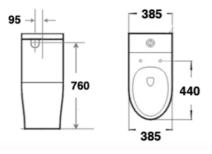

#### **URBAN LIFE BTW SUITE** Model: Code: UL.100 Dimensions: Width: 385mm Depth: 640mm Height: 830mm Pan Height: 410mm Features: Rimless Pan: Water Entry: Universal Rear or Bottom Entry (L or R) WELS Rating: 4 Star (4.5/3L) Waste Outlet: P Trap 180mm S Trap 100mm-160mm Toilet Seat: Soft Close Seat 640 -

## FRONT VIEW

Information provided represents the actual product available at the time 01/01/2021.
The design and specification are subject to change without notice.
Dimensions are approximate.

www.verotti.com