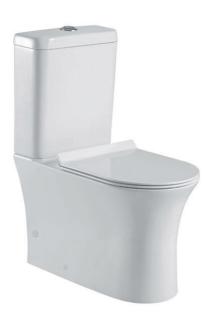

# **URBAN LIFE**

### ENDURANCE + QUALITY + RELIABILITY

A stylish and functional WC is an essential element in any bathroom . Verotti's extensive range of WCs have been ergonomically designed for comfort + functionality. Gentle curves combined with geometric shapes create a sense of timeless elegance and urban purism. The smooth sided walls of our WCs allow for ease of cleaning and are ideal for tight spaces through their unique compact design.

VEROTTI'S range of WCs are manufactured to the highest standards from raw materials through to quality components. The unique LIFT OFF hinge system enables the seat to simply be detached by hand for cleaning purposes, the patented automatic closing system offers the perfect solution for those seeking maximum comfort and hygiene.