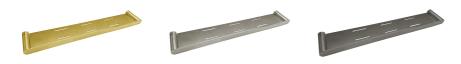

## Model: CITY LIFE INOX SHOWER SHELF

Code: CL.SSBN Brushed Nickel
CL.SSMB Matte Black
CL.SSGM Gun Metal
CL.SSBB Brushed Brass

Features: 304 Stainless Steel
Durable, quality finish
Contemporary

Mounting Brackets & Screws