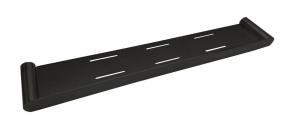

## Model: CITY LIFE INOX SHOWER SHELF

Code: CL.SSBN Brushed Nickel
CL.SSMB Matte Black
CL.SSGM Gun Metal
CL.SSBB Brushed Brass

Features: 304 Stainless Steel
Durable, quality finish
Contemporary

Mounting Brackets & Screws