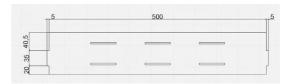

## Model: CITY LIFE INOX SHOWER SHELF

Code: CL.SSBN Brushed Nickel
CL.SSMB Matte Black
CL.SSGM Gun Metal
CL.SSBB Brushed Brass

Features: 304 Stainless Steel
Durable, quality finish
Contemporary

Mounting Brackets & Screws