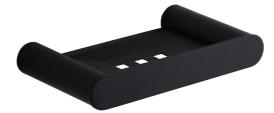

## CITY LIFE

Model: CITY LIFE INOX SOAP DISH

| Code: | CL.SDBN | Brushed Nickel |
|-------|---------|----------------|
|       | CL.SDMB | Matte Black    |
|       | CL.SDGM | Gun Metal      |
|       | CL.SDBB | Brushed Brass  |

Features: 304 Stainless Steel Durable, quality finish Contemporary Mounting Brackets & Screws