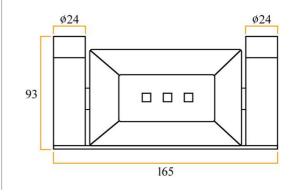

## CITY LIFE

Model: CITY LIFE INOX SOAP DISH

| Code: | CL.SDBN | Brushed Nickel |
|-------|---------|----------------|
|       | CL.SDMB | Matte Black    |
|       | CL.SDGM | Gun Metal      |
|       | CL.SDBB | Brushed Brass  |

Features: 304 Stainless Steel Durable, quality finish Contemporary Mounting Brackets & Screws