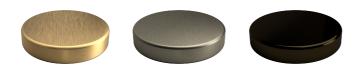

## CITY LIFE

Model: CITY LIFE INOX SOAP DISH

| Code: | CL.SDBN | Brushed Nickel |
|-------|---------|----------------|
|       | CL.SDMB | Matte Black    |
|       | CL.SDGM | Gun Metal      |
|       | CL.SDBB | Brushed Brass  |