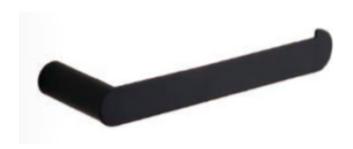

## CITY LIFE INOX TOILET ROLL Model: **HOLDER**

Code: CL.TRHBN Brushed Nickel CL.TRHMB Matte Black CL.TRHGM Gun Metal CL.TRHBB Brushed Brass

Features: 304 Stainless Steel Durable, quality finish Contemporary