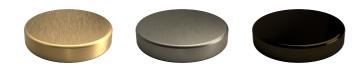

## CITY LIFE INOX TOILET ROLL Model: **HOLDER**

Code: CL.TRHBN Brushed Nickel CL.TRHMB Matte Black CL.TRHGM Gun Metal CL.TRHBB Brushed Brass

Features: 304 Stainless Steel Durable, quality finish Contemporary