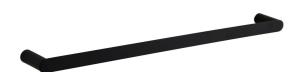

## CITY LIFE INOX SINGLE TOWEL RAIL Model: 800mm

Code: CL.STR8BN Brushed Nickel CL.STR8BB Matte Black CL.STR8GM Gun Metal CL.STR8BB Brushed Brass

Features: 304 Stainless Steel Durable, Quality Finish Contemporary