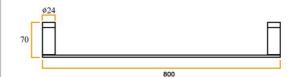

## CITY LIFE INOX SINGLE TOWEL RAIL Model: 800mm

Code: CL.STR8BN Brushed Nickel CL.STR8BB Matte Black CL.STR8GM Gun Metal CL.STR8BB Brushed Brass

Features: 304 Stainless Steel Durable, Quality Finish Contemporary