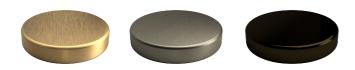

## CITY LIFE INOX SINGLE TOWEL RAIL Model: 800mm

Code: CL.STR8BN Brushed Nickel CL.STR8BB Matte Black CL.STR8GM Gun Metal CL.STR8BB Brushed Brass

Features: 304 Stainless Steel Durable, Quality Finish Contemporary