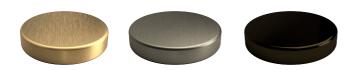

## **CITY LIFE**

Model: CITY LIFE INOX DOUBLE TOWEL RAIL 800mm

| Code: | CL.DTR8BN | Brushed Nickel |
|-------|-----------|----------------|
|       | CL.DTR8MB | Matte Black    |
|       | CL.DTR8GM | Gun Metal      |
|       | CL.DTR8BB | Brushed Brass  |