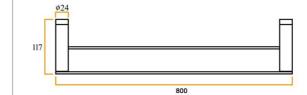

## **CITY LIFE**

Model: CITY LIFE INOX DOUBLE TOWEL RAIL 800mm

| Code: | CL.DTR8BN | Brushed Nickel |
|-------|-----------|----------------|
|       | CL.DTR8MB | Matte Black    |
|       | CL.DTR8GM | Gun Metal      |
|       | CL.DTR8BB | Brushed Brass  |