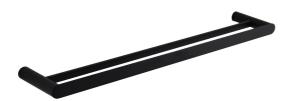

## **CITY LIFE**

Model: CITY LIFE INOX DOUBLE TOWEL RAIL 800mm

| Code: | CL.DTR8BN | Brushed Nickel |
|-------|-----------|----------------|
|       | CL.DTR8MB | Matte Black    |
|       | CL.DTR8GM | Gun Metal      |
|       | CL.DTR8BB | Brushed Brass  |