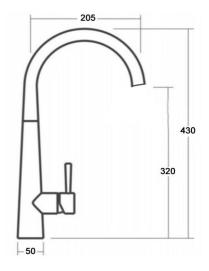

### CITY LIFE INOX BOUTIQUE SINK Model: MIXER

Code: CL.6100BN Brushed Nickel

CL.6100MB Matte Black CL.6100GM Gun Metal CL.6100MB Brushed Brass

Features: Lead Free 304 Stainless Steel 35mm Ceramic Cartridge 150 - 500pka working Pressure Suitable for High/Mains Pressure Only Approx. 7.5L/min Water Flow Rate Wels 4 Star