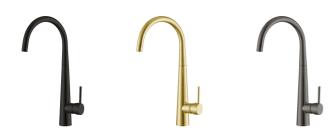

### CITY LIFE INOX BOUTIQUE SINK Model: MIXER

Code: CL.6100BN Brushed Nickel

CL.6100MB Matte Black CL.6100GM Gun Metal CL.6100MB Brushed Brass

Features: Lead Free 304 Stainless Steel 35mm Ceramic Cartridge 150 - 500pka working Pressure Suitable for High/Mains Pressure Only Approx. 7.5L/min Water Flow Rate Wels 4 Star