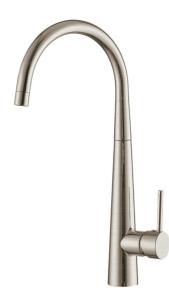

### CITY LIFE INOX BOUTIQUE SINK Model: MIXER

Code: CL.6100BN Brushed Nickel

CL.6100MB Matte Black CL.6100GM Gun Metal CL.6100MB Brushed Brass

Features: Lead Free 304 Stainless Steel 35mm Ceramic Cartridge 150 - 500pka working Pressure Suitable for High/Mains Pressure Only Approx. 7.5L/min Water Flow Rate Wels 4 Star