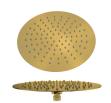

**CL.1150BB**City Life Inox Wall Mounted
Basin Mixer 190mm Spout

**CL.5200BB**City Life Inox 250mm
Rainshower Head

**CL.5400BB**City Life Inox 300mm
Ceiling Shower Arm

**CL.3000BB**City Life Inox Shower & Bath Diverter Mixer