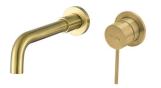

**CL.1150BB**City Life Inox Wall Mounted
Basin Mixer 190mm Spout

**CL.5200BB**City Life Inox 250mm
Rainshower Head

**CL.5400BB**City Life Inox 300mm
Ceiling Shower Arm

**CL.3000BB**City Life Inox Shower & Bath Diverter Mixer