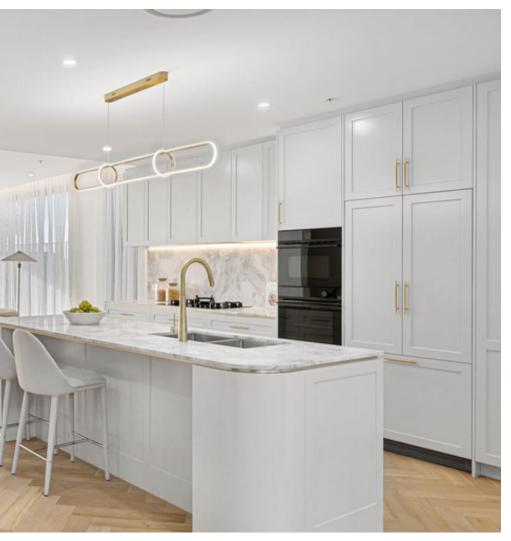

### **Exquisite Sinks and Kitchen Mixers**

Verotti introduces a distinguished line of kitchen collections that redefine the heart of the home, combining impeccable design with cutting-edge functionality. From sinks to kitchen mixers, each element in the Verotti Kitchen Collections reflects a commitment to quality craftsmanship, innovation, and elevating the culinary experience.

INK.77SS Inox Double Sink

Verotti Lead-Free Stainless Tapware - A Pinnacle of Safety and Elegance

In an era where health and sustainability are paramount, Verotti introduces its line of lead-free stainless tapware, combining safety with contemporary design. Verotti has established itself as a trusted name, and its lead-free stainless tapware is a testament to its commitment to quality and innovation.