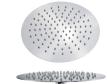

CL.6200BN City Life Pull Out Kitchen Mixer

CL.1150BN City Life Inox Wall Mounted Basin Mixer 190mm Spout

CL.5200BN City Life Inox 250mm Rainshower Head

CL.5400BN City Life Inox 300mm Ceiling Shower Arm

CL.3000BN City Life Inox Shower & Bath Diverter Mixer