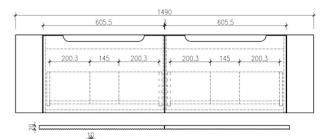

| Model:<br>Code: | Bohemain Wall Hung Vanity<br>BO.150MW |
|-----------------|---------------------------------------|
|                 | Note-Basins not Included              |
|                 |                                       |

1500 x 460 x 400 Quartz Stone Top - White Matte White Cabinet Soft Close Drawers 32/40mm No Overlow (Not Included)

Note:

Features:

Available as Cabinet Only - BO.150COMW

ğ

455

350

87