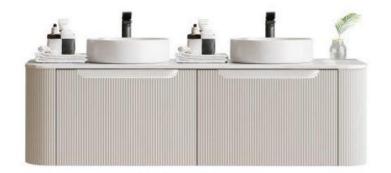

## **BOHEMAIN**

VANITIES BATHROOM VANITIES BATHROOM VANI TIES BATHROOM VANITIES BATHROOM VANITIES BA THROOM VANITIES BATHROOM VANITIES B

A bathroom vanity is an essential fixture in any bathroom, serving as a functional and aesthetic centerpiece. It plays a crucial role in enhancing the overall appearance and functionality of the bathroom space. From traditional to modern styles, Verotti bathroom vanities come in various designs, materials, and size, making them a versatile option for

| Model:<br>Code: | Bohemain Wall Hung Vanity<br>BO.150MW |
|-----------------|---------------------------------------|
|                 | Note-Basins not Included              |
|                 |                                       |

1500 x 460 x 400 Quartz Stone Top - White Matte White Cabinet Soft Close Drawers 32/40mm No Overlow (Not Included)

Note:

Features:

Available as Cabinet Only - BO.150COMW

ğ

455

350

87