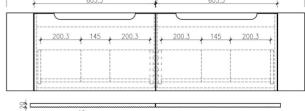

## **BOHEMAIN**

| Model:<br>Code: | Bohemain Wall Hung Vanity<br>BO.150MB<br>Note-Basins not Included                                                                |
|-----------------|----------------------------------------------------------------------------------------------------------------------------------|
| Features:       | 1500 x 460 x 400<br>Quartz Stone Top - White<br>Matte Black Cabinet<br>Soft Close Drawers<br>32/40mm No Overlow ( Not Included ) |
| Note:           | Available as Cabinet Only - BO.150COMB                                                                                           |