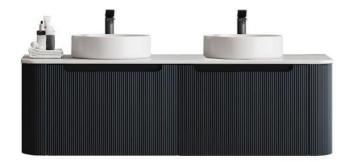

## **BOHEMAIN**

| Model:<br>Code: | Bohemain Wall Hung Vanity<br>BO.150MB<br>Note-Basins not Included                                                                |
|-----------------|----------------------------------------------------------------------------------------------------------------------------------|
| Features:       | 1500 x 460 x 400<br>Quartz Stone Top - White<br>Matte Black Cabinet<br>Soft Close Drawers<br>32/40mm No Overlow ( Not Included ) |
| Note:           | Available as Cabinet Only - BO.150COMB                                                                                           |