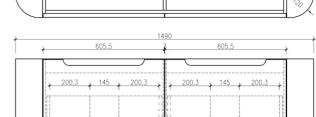

## **BOHEMAIN**

| Model:<br>Code: | Bohemain Wall Hung Vanity<br>BO.150MB<br>Note-Basins not Included                                                                |
|-----------------|----------------------------------------------------------------------------------------------------------------------------------|
| Features:       | 1500 x 460 x 400<br>Quartz Stone Top - White<br>Matte Black Cabinet<br>Soft Close Drawers<br>32/40mm No Overlow ( Not Included ) |
| Note:           | Available as Cabinet Only - BO.150COMB                                                                                           |