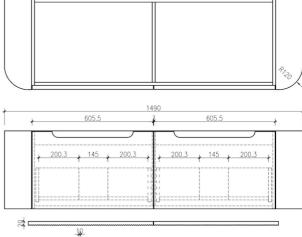

#### Optional Extra: Plug & Waste

Model: Bohemain Wall Hung Vanity

Code: BO.150LO

Note-Basins not Included

Features: 1500 x 460 x 400

Quartz Stone Top - White Light Oak Cabinet Soft Close Drawers

32/40mm No Overlow ( Not Included )