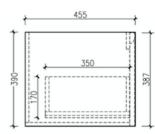

#### Optional Extra: Plug & Waste

Model: Bohemain Wall Hung Vanity

Code: BO.150LO

Note-Basins not Included

Features: 1500 x 460 x 400

Quartz Stone Top - White Light Oak Cabinet Soft Close Drawers

32/40mm No Overlow ( Not Included )