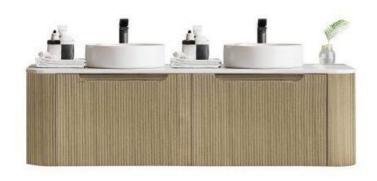

#### Optional Extra: Plug & Waste

Model: Bohemain Wall Hung Vanity

Code: BO.150LO

Note-Basins not Included

Features: 1500 x 460 x 400

Quartz Stone Top - White Light Oak Cabinet Soft Close Drawers

32/40mm No Overlow ( Not Included )