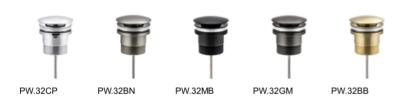

#### Optional Extra: Plug & Waste

Model: Bohemain Wall Hung Vanity

Code: BO.150LO

Note-Basins not Included

Features: 1500 x 460 x 400

Quartz Stone Top - White Light Oak Cabinet Soft Close Drawers

32/40mm No Overlow ( Not Included )