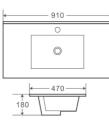

### Optional Extra: Plug & Waste

**Qwelo 900 PVC Wall Hung Vanity** Model:

Code: QW.90RHDGW Right Hand Drawer

900 x 450 x 560mm Features:

Ceramic Top 1th - White Gloss White Cabinet Soft Close Doors + Drawers Moisture Resistant