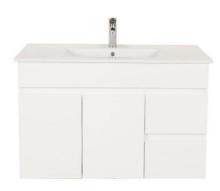

### Optional Extra: Plug & Waste

**Qwelo 900 PVC Wall Hung Vanity** Model:

Code: QW.90RHDGW Right Hand Drawer

900 x 450 x 560mm Features:

Ceramic Top 1th - White Gloss White Cabinet Soft Close Doors + Drawers Moisture Resistant