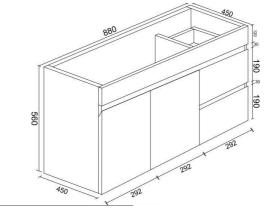

### Optional Extra: Plug & Waste

**Qwelo 900 PVC Wall Hung Vanity** Model:

Code: QW.90RHDGW Right Hand Drawer

900 x 450 x 560mm Features:

Ceramic Top 1th - White Gloss White Cabinet Soft Close Doors + Drawers Moisture Resistant