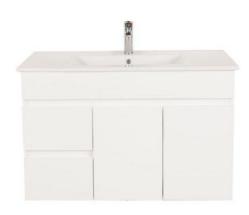

Model: Qwelo 900 PVC Wall Hung Vanity

Code: QW.90LHDGW
Left Hand Drawer

Features: 900 x 450 x 560mm

Ceramic Top 1th - White Gloss White Cabinet Soft Close Doors + Drawers Moisture Resistant

32/40mm Overlow (Waste Not Included)