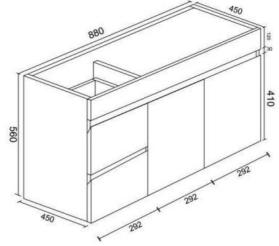

Model: Qwelo 900 PVC Wall Hung Vanity

Code: QW.90LHDGW
Left Hand Drawer

Features: 900 x 450 x 560mm

Ceramic Top 1th - White Gloss White Cabinet Soft Close Doors + Drawers Moisture Resistant

32/40mm Overlow (Waste Not Included)