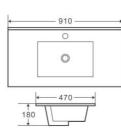

Model: Qwelo 900 PVC Wall Hung Vanity

Code: QW.90LHDGW
Left Hand Drawer

Features: 900 x 450 x 560mm

Ceramic Top 1th - White Gloss White Cabinet Soft Close Doors + Drawers Moisture Resistant

32/40mm Overlow (Waste Not Included)