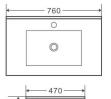

## QWELO

| Model: | Qwelo PVC Wall Hung Vanity |
|--------|----------------------------|
| Code:  | QW.75RHDGW                 |
|        | Right Hand Drawer          |
|        |                            |

Features: 750 x 450 x 560mm Ceramic Top 1th - White Gloss White Cabinet Soft Close Doors + Drawers Moisture Resistant 32/40mm Overlow (Waste Not Included)