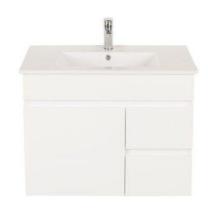

## QWELO

| Model: | Qwelo PVC Wall Hung Vanity |
|--------|----------------------------|
| Code:  | QW.75RHDGW                 |
|        | Right Hand Drawer          |
|        |                            |

Features: 750 x 450 x 560mm Ceramic Top 1th - White Gloss White Cabinet Soft Close Doors + Drawers Moisture Resistant 32/40mm Overlow (Waste Not Included)