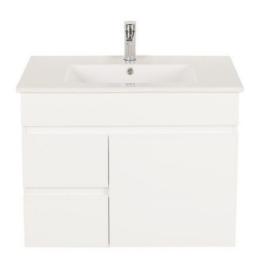

Model: Qwelo 750 PVC Wall Hung Vanity

Code: QW.75LHDGW Left Hand Drawer

Features: 750 x 450 x 560mm

Ceramic Top 1th - White Gloss White Cabinet Soft Close Doors + Drawers Moisture Resistant

32/40mm Overlow (Waste Not Included)