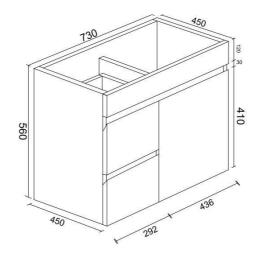

Model: Qwelo 750 PVC Wall Hung Vanity

Code: QW.75LHDGW Left Hand Drawer

Features: 750 x 450 x 560mm

Ceramic Top 1th - White Gloss White Cabinet Soft Close Doors + Drawers Moisture Resistant

32/40mm Overlow (Waste Not Included)