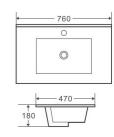

Model: Qwelo 750 PVC Wall Hung Vanity

Code: QW.75LHDGW Left Hand Drawer

Features: 750 x 450 x 560mm

Ceramic Top 1th - White Gloss White Cabinet Soft Close Doors + Drawers Moisture Resistant

32/40mm Overlow (Waste Not Included)