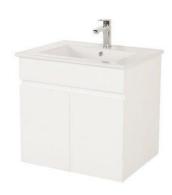

Qwelo 600 PVC Wall Hung Vanity Model:

Code: QW.60GW - Gloss White

600 x 450 x 560 Features:

Ceramic Top 1th - White Gloss White Cabinet Soft Close Doors Moisture Resistant

32/40mm Overlow ( Waste Not Included )