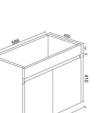

Qwelo 600 PVC Wall Hung Vanity Model:

Code: QW.60GW - Gloss White

600 x 450 x 560 Features:

Ceramic Top 1th - White Gloss White Cabinet Soft Close Doors Moisture Resistant

32/40mm Overlow ( Waste Not Included )