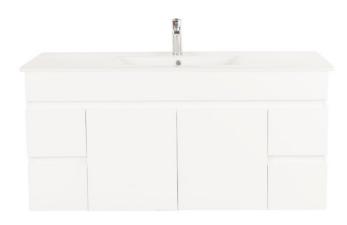

### Optional Extra: Plug & Waste

**Qwelo 1200 PVC Wall Hung Vanity** Model:

Code: QW.120SBGW

1200 x 450 x 560mm Features:

Ceramic Top 1th - White Gloss White Cabinet Soft Close Doors + Drawers Moisture Resistant