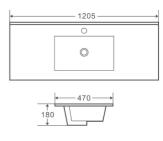

### Optional Extra: Plug & Waste

**Qwelo 1200 PVC Wall Hung Vanity** Model:

Code: QW.120SBGW

1200 x 450 x 560mm Features:

Ceramic Top 1th - White Gloss White Cabinet Soft Close Doors + Drawers Moisture Resistant