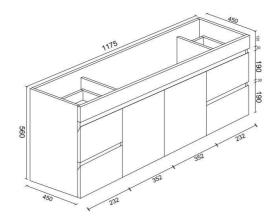

### Optional Extra: Plug & Waste

**Qwelo 1200 PVC Wall Hung Vanity** Model:

Code: QW.120SBGW

1200 x 450 x 560mm Features:

Ceramic Top 1th - White Gloss White Cabinet Soft Close Doors + Drawers Moisture Resistant