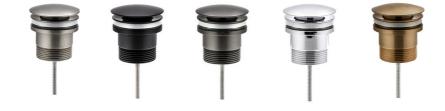

## Model: UNIVERSAL POP UP PLUG & WASTE

| Code: | PW.32CP  | Chrome         |
|-------|----------|----------------|
|       | PW.32BN  | Brushed Nickel |
|       | PW.32MB  | Matte Black    |
|       | PW.32GM  | Gun Metal      |
|       | PW.32BB  | Brushed Brass  |
|       | PW.32BRZ | Bronze         |
|       |          |                |