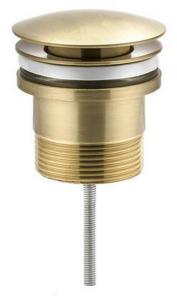

## **PLUG & WASTE**

## Model: UNIVERSAL POP UP PLUG & WASTE

| Code: | PW.32CP  | Chrome         |
|-------|----------|----------------|
|       | PW.32BN  | Brushed Nickel |
|       | PW.32MB  | Matte Black    |
|       | PW.32GM  | Gun Metal      |
|       | PW.32BB  | Brushed Brass  |
|       | PW.32BRZ | Bronze         |
|       |          |                |

Dimensions 64mm

Connection 32mm

Features: 32mm with or without Overflow Basin 40mm Basin

ENDURANCE + QUALITY + RELIABILITY Gentle curves combines with flowing lines , Verotti's unique range of bathroom accessories add a touch of luxury to your bathroom.