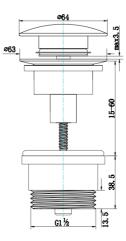

Dimensions 64mm

Connection 32mm

Features: 32mm with or without Overflow Basin 40mm Basin

ENDURANCE + QUALITY + RELIABILITY Gentle curves combines with flowing lines , Verotti's unique range of bathroom accessories add a touch of luxury to your bathroom.