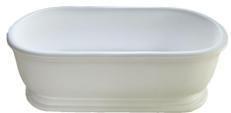

## Model: MARSEILLE SOLID SURFACE

Code: MS 1750MW Matte White

Features: Matte White 1750 x 810 x 630

> Stain and scratch resistance: The nonporous surface of solid surface baths makes them resistant to stains and scratches. They are also easy to maintain, and any scratches or marks can be buffed out. Known for their durability and longevity, they are a worthwhile investment in the long run