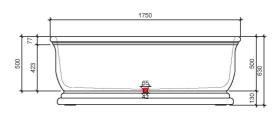

## Model: MARSEILLE SOLID SURFACE

Code: MS 1750MW Matte White

Features: Matte White 1750 x 810 x 630

> Stain and scratch resistance: The nonporous surface of solid surface baths makes them resistant to stains and scratches. They are also easy to maintain, and any scratches or marks can be buffed out. Known for their durability and longevity, they are a worthwhile investment in the long run