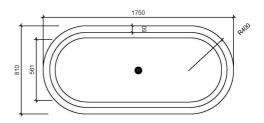

## Model: MARSEILLE SOLID SURFACE

Code: MS 1750MW Matte White

Features: Matte White 1750 x 810 x 630

> Stain and scratch resistance: The nonporous surface of solid surface baths makes them resistant to stains and scratches. They are also easy to maintain, and any scratches or marks can be buffed out. Known for their durability and longevity, they are a worthwhile investment in the long run