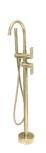

#### **LUCI INOX FREESTANING BATH** Model: FILLER W/HAND SHOWER & **DIVERTER**

Code: LV.7100BN Brushed Nickel LV.7100MB Matte Black LV 7100GM Gun Metal LV.7100BB Brushed Brass LV.7100BRZ Brushed Bronze

Features: Lead Free 304 Stainless Steel 35mm Ceramic Cartridge 150 - 500pka working Pressure Suitable for High/Mains Pressure Only