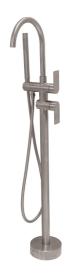

#### **LUCI INOX FREESTANING BATH** Model: FILLER W/HAND SHOWER & **DIVERTER**

Code: LV.7100BN Brushed Nickel LV.7100MB Matte Black LV 7100GM Gun Metal LV.7100BB Brushed Brass LV.7100BRZ Brushed Bronze

Features: Lead Free 304 Stainless Steel 35mm Ceramic Cartridge 150 - 500pka working Pressure Suitable for High/Mains Pressure Only