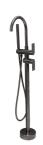

#### **LUCI INOX FREESTANING BATH** Model: FILLER W/HAND SHOWER & **DIVERTER**

Code: LV.7100BN Brushed Nickel LV.7100MB Matte Black LV 7100GM Gun Metal LV.7100BB Brushed Brass LV.7100BRZ Brushed Bronze

Features: Lead Free 304 Stainless Steel 35mm Ceramic Cartridge 150 - 500pka working Pressure Suitable for High/Mains Pressure Only