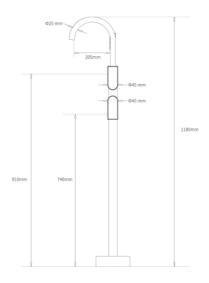

#### **LUCI INOX FREESTANING BATH** Model: FILLER W/HAND SHOWER & **DIVERTER**

Code: LV.7100BN Brushed Nickel LV.7100MB Matte Black LV 7100GM Gun Metal LV.7100BB Brushed Brass LV.7100BRZ Brushed Bronze

Features: Lead Free 304 Stainless Steel 35mm Ceramic Cartridge 150 - 500pka working Pressure Suitable for High/Mains Pressure Only