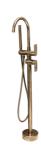

#### **LUCI INOX FREESTANING BATH** Model: FILLER W/HAND SHOWER & **DIVERTER**

Code: LV.7100BN Brushed Nickel LV.7100MB Matte Black LV 7100GM Gun Metal LV.7100BB Brushed Brass LV.7100BRZ Brushed Bronze

Features: Lead Free 304 Stainless Steel 35mm Ceramic Cartridge 150 - 500pka working Pressure Suitable for High/Mains Pressure Only