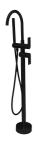

#### **LUCI INOX FREESTANING BATH** Model: FILLER W/HAND SHOWER & **DIVERTER**

Code: LV.7100BN Brushed Nickel LV.7100MB Matte Black LV 7100GM Gun Metal LV.7100BB Brushed Brass LV.7100BRZ Brushed Bronze

Features: Lead Free 304 Stainless Steel 35mm Ceramic Cartridge 150 - 500pka working Pressure Suitable for High/Mains Pressure Only