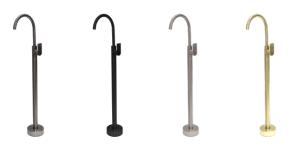

### Model: LUCI INOX FREESTANDING BATH FILLER

| Code: | LV.7000BN  |
|-------|------------|
|       | LV.7000MB  |
|       | LV.7000GM  |
|       | LV.7000BB  |
|       | LV.7000BRZ |

 Brushed Nickel

 MB
 Matte Black

 Gun Metal
 Brushed Brass

 BRZ
 Brushed Bronze

Features: Lead Free 304 Stainless Steel 35mm Ceramic Cartridge 150 - 500pka working Pressure Suitable for High/Mains Pressure Only

Information provided represents the actual product available at the time 01/01/2021. The design and specification are subject to change without notice. Dimensions are approximate.