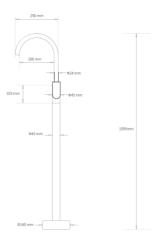

 Gun Metal
 Brushed Brass

 BRZ
 Brushed Bronze

Features: Lead Free 304 Stainless Steel 35mm Ceramic Cartridge 150 - 500pka working Pressure Suitable for High/Mains Pressure Only

Information provided represents the actual product available at the time 01/01/2021. The design and specification are subject to change without notice. Dimensions are approximate.