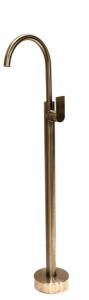

### Model: LUCI INOX FREESTANDING BATH FILLER

| Code: | LV.7000BN  |
|-------|------------|
|       | LV.7000MB  |
|       | LV.7000GM  |
|       | LV.7000BB  |
|       | LV.7000BRZ |

 Brushed Nickel

 MB
 Matte Black

 Gun Metal
 Brushed Brass

 BRZ
 Brushed Bronze

Features: Lead Free 304 Stainless Steel 35mm Ceramic Cartridge 150 - 500pka working Pressure Suitable for High/Mains Pressure Only

Information provided represents the actual product available at the time 01/01/2021. The design and specification are subject to change without notice. Dimensions are approximate.