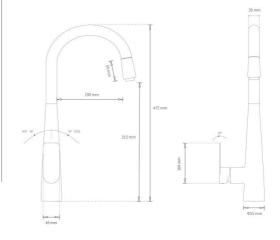

### Model: LUCI INOX SINK MIXER WITH PULL OUT SPRAY

Code: LV.6200BN Brushed Nickel
LV.6200MB Matte Black
LV.6200GM Gun Metal
LV.6200BB Brushed Brass
LV.6200BRZ Bronze

Features: Lead Free

304 Stainless Steel 35mm Ceramic Cartridge 150 - 500pka working Pressure Suitable for High/Mains Pressure Only Approx. 4.5L/min Water Flow Rate

Wels 6 Star

Information provided represents the actual product available at the time 01/01/2023. The design and specification are subject to change without notice. Dimensions are approximate.