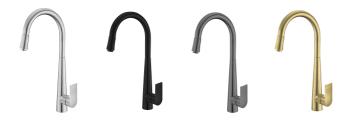

### Model: LUCI INOX SINK MIXER WITH PULL OUT SPRAY

Code: LV.6200BN Brushed Nickel
LV.6200MB Matte Black
LV.6200GM Gun Metal
LV.6200BB Brushed Brass
LV.6200BRZ Bronze

Features: Lead Free

304 Stainless Steel 35mm Ceramic Cartridge 150 - 500pka working Pressure Suitable for High/Mains Pressure Only Approx. 4.5L/min Water Flow Rate