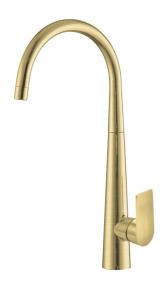

#### Model: LUCI INOX BOUTIQUE SINK MIXER

Code: LV.6100BN Brushed Nickel
LV.6100MB Matte Black
LV.6100BM Gun Metal
LV.6100BRB Brushed Brass
LV.6100BRZ Bronze

Features: Lead Free

304 Stainless Steel 35mm Ceramic Cartridge 150 - 500pka working Pressure Suitable for High/Mains Pressure Only Approx. 4.5L/min Water Flow Rate