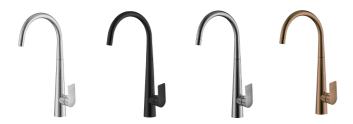

#### Model: LUCI INOX BOUTIQUE SINK MIXER

Code: LV.6100BN Brushed Nickel
LV.6100MB Matte Black
LV.6100BM Gun Metal
LV.6100BRB Brushed Brass
LV.6100BRZ Bronze

Features: Lead Free

304 Stainless Steel 35mm Ceramic Cartridge 150 - 500pka working Pressure Suitable for High/Mains Pressure Only Approx. 4.5L/min Water Flow Rate