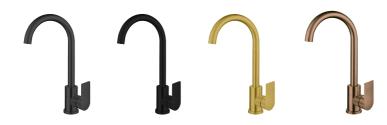

#### Model: LUCI INOX SINK MIXER

Code: LV.6000BN Brushed Nickel
LV.6000MB Matte Black
LV.6000GM Gun Metal
LV.6000BB Brushed Brass
LV.6000BRZ Bronze

Features: Lead Free

304 Stainless Steel 35mm Ceramic Cartridge 150 - 500pka working Pressure Suitable for High/Mains Pressure Only Approx. 4.5L/min Water Flow Rate