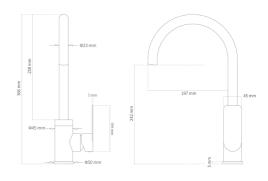

#### Model: LUCI INOX SINK MIXER

Code: LV.6000BN Brushed Nickel
LV.6000MB Matte Black
LV.6000GM Gun Metal
LV.6000BB Brushed Brass
LV.6000BRZ Bronze

Features: Lead Free

304 Stainless Steel 35mm Ceramic Cartridge 150 - 500pka working Pressure Suitable for High/Mains Pressure Only Approx. 4.5L/min Water Flow Rate