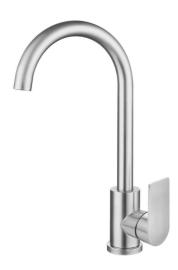

#### Model: LUCI INOX SINK MIXER

Code: LV.6000BN Brushed Nickel
LV.6000MB Matte Black
LV.6000GM Gun Metal
LV.6000BB Brushed Brass
LV.6000BRZ Bronze

Features: Lead Free

304 Stainless Steel 35mm Ceramic Cartridge 150 - 500pka working Pressure Suitable for High/Mains Pressure Only Approx. 4.5L/min Water Flow Rate