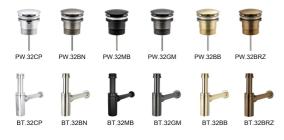

**Optional Extra: Plug & Waste** 

www.verotti.com

Features: Ceramic One Tap Hol

One Tap Hole 32/40mm No Overlow (Not Included)