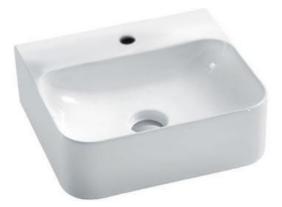

## ENDURANCE + QUALITY + RELIABILITY

A Stylish wash basin is an essential element in any bathroom. Verotti's comprehensive range of "thin rim" basins set the standard for individualization, empowering architects, interior designers and individuals to realize their creative vision and express their personality. Available in a wide variety of materials, geometrical shapes, textures and colours, Verotti basins combine aesthetics with comfort allowing for design flexibility and a genuine opportunity to make a statement in your bathroom.

**Optional Extra: Plug & Waste** 

www.verotti.com

Features: Ceramic One Tap Hol

One Tap Hole 32/40mm No Overlow (Not Included)