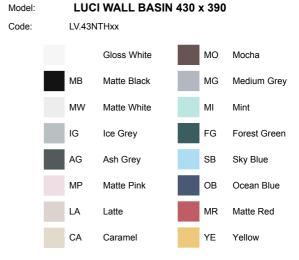

COUNTERLAVABOUNDERCOUNTERLAVABOUNDERCOUNTERLAVABOUNDERCOUNTERLAVABOUNDERCOUNTERCOUNTERLAVABOUNDERCOUNTERLAVABOUNDERCOUNTERLAVABOUNDERCOUNTERLAVABOUNDERCOUNTERLAVABOUNDERCOUNT

## ENDURANCE + QUALITY + RELIABILITY

A Stylish wash basin is an essential element in any bathroom. Verotti's comprehensive range of "thin rim" basins set the standard for individualization, empowering architects, interior designers and individuals to realize their creative vision and express their personality. Available in a wide variety of materials, geometrical shapes, textures and colours, Verotti basins combine aesthetics with comfort allowing for design flexibility and a genuine opportunity to make a statement in your bathroom.

**Optional Extra: Plug & Waste** 









PW.32GM



PW.32MB



I



PW.32BN







Features:

Ceramic No Tap Hole 32/40mm No Overlow (Not Included)





Information provided represents the actual product available at the time 01/11/2022. The design and specification are subject to change without notice. Dimensions are approximate.

www.verotti.com

T.1300 837 688

customercare@verotti.com