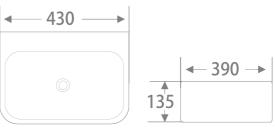

ERCOUNTERCOUNTERLAVABOUNDERCOUNTERLAVABOUNDERCOUNTERLAVABOUNDERCOUNTERLAVABOUNDERCOUNTERLAVABOUNDERCOUNT

## ENDURANCE + QUALITY + RELIABILITY

A Stylish wash basin is an essential element in any bathroom. Verotti's comprehensive range of "thin rim" basins set the standard for individualization, empowering architects, interior designers and individuals to realize their creative vision and express their personality. Available in a wide variety of materials, geometrical shapes, textures and colours, Verotti basins combine aesthetics with comfort allowing for design flexibility and a genuine opportunity to make a statement in your bathroom.

**Optional Extra: Plug & Waste** 









PW.32GM



PW.32MB



I



PW.32BN







Features:

Ceramic No Tap Hole 32/40mm No Overlow (Not Included)





Information provided represents the actual product available at the time 01/11/2022. The design and specification are subject to change without notice. Dimensions are approximate.

www.verotti.com

T.1300 837 688

customercare@verotti.com