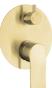

## Model: LUCI INOX DIVERTER MIXER

Code: IV3000BN Brushed Nickel LV.3000MB Matte Black LV.3000GM Gun Metal LV.3000BB Brushed Brass LV.3000BRZ Bronze

Features: Lead Free 304 Stainless Steel 35mm Ceramic Cartridge 150 - 500pka working Pressure Suitable for High/Mains Pressure Only