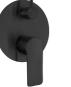

## Model: LUCI INOX DIVERTER MIXER

Code: IV3000BN Brushed Nickel LV.3000MB Matte Black LV.3000GM Gun Metal LV.3000BB Brushed Brass LV.3000BRZ Bronze

Features: Lead Free 304 Stainless Steel 35mm Ceramic Cartridge 150 - 500pka working Pressure Suitable for High/Mains Pressure Only