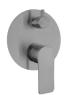

## Model: LUCI INOX DIVERTER MIXER

Code: IV3000BN Brushed Nickel LV.3000MB Matte Black LV.3000GM Gun Metal LV.3000BB Brushed Brass LV.3000BRZ Bronze

Features: Lead Free 304 Stainless Steel 35mm Ceramic Cartridge 150 - 500pka working Pressure Suitable for High/Mains Pressure Only