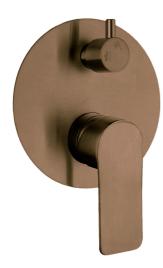

## Model: LUCI INOX DIVERTER MIXER

Code: IV3000BN Brushed Nickel LV.3000MB Matte Black LV.3000GM Gun Metal LV.3000BB Brushed Brass LV.3000BRZ Bronze

Features: Lead Free 304 Stainless Steel 35mm Ceramic Cartridge 150 - 500pka working Pressure Suitable for High/Mains Pressure Only