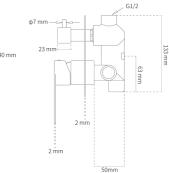

## Model: LUCI INOX DIVERTER MIXER

Code: IV3000BN Brushed Nickel LV.3000MB Matte Black LV.3000GM Gun Metal LV.3000BB Brushed Brass LV.3000BRZ Bronze

Features: Lead Free 304 Stainless Steel 35mm Ceramic Cartridge 150 - 500pka working Pressure Suitable for High/Mains Pressure Only

www.verotti.com

T.1300 837 688

Dimensions are approximate.

customercare@verotti.com

The design and specification are subject to change without notice.

Information provided represents the actual product available at the time 01/01/2023