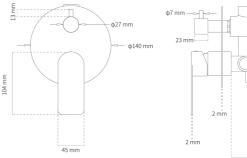

## Model: LUCI INOX DIVERTER MIXER

Code: IV3000BN Brushed Nickel LV.3000MB Matte Black LV.3000GM Gun Metal LV.3000BB Brushed Brass LV.3000BRZ Bronze

Features: Lead Free 304 Stainless Steel 35mm Ceramic Cartridge 150 - 500pka working Pressure Suitable for High/Mains Pressure Only

www.verotti.com

T.1300 837 688

Dimensions are approximate.

customercare@verotti.com

The design and specification are subject to change without notice.

Information provided represents the actual product available at the time 01/01/2023