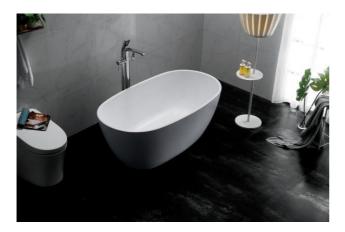

## **LUCI**

Model: LUCI FREESTANDING ACRYLIC BATH

Code: LV.1500FB 1500x820x590mm Gloss White LV.1700FB 1700x820x590mm Gloss White

Features: Premium sanitary grade acrylic
Self supporting frame w/-Adjustable Legs
Seemless Design
Ergonomic Comfort
7 Year Warranty

## ENDURANCE + QUALITY + RELIABILITY

Verotti's range of ergonomically designed baths combine aesthetics with comfort allowing for design flexibility and a genuine opportunity to make a statement in your bathroom . Verotti's sanitary grade acrylic is a non-porous and bacteria resistant material is light weight, easy to install and designed to stand the test of time.