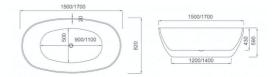

## **LUCI**

Model: LUCI FREESTANDING ACRYLIC BATH

Code: LV.1500FB 1500x820x590mm Gloss White LV.1700FB 1700x820x590mm Gloss White

Features: Premium sanitary grade acrylic
Self supporting frame w/-Adjustable Legs
Seemless Design
Ergonomic Comfort
7 Year Warranty