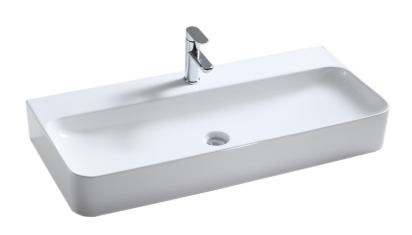

## LUCI

| Model:<br>Code:       | LUCI WALL BASIN 1010 x 470 x 135<br>LV.110<br>Gloss White      |
|-----------------------|----------------------------------------------------------------|
| Features:             | Ceramic<br>One Tap Hole<br>32/40mm No Overlow ( Not Included ) |
| $465 \rightarrow 140$ |                                                                |
|                       | <b>←</b> 1010 →                                                |
|                       | 0                                                              |
|                       | 0                                                              |