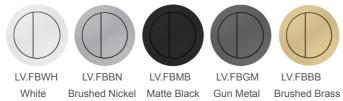

RELIABILITY**

A stylish and functional WC is an essential element in any bathroom . Verotti's extensive range of WCs have been ergonomically designed for comfort + functionality. Gentle curves combined with geometric shapes create a sense of timeless elegance and urban purism. The smooth sided walls of our WCs allow for ease of cleaning and are ideal for tight spaces through their unique compact design.

VEROTTI'S range of WCs are manufactured to the highest standards from raw materials through to quality components. The unique LIFT OFF hinge system enables the seat to simply be detached by hand for cleaning purposes, the patented automatic closing system offers the perfect solution for those seeking maximum comfort and hygiene.

## OPTIONAL EXTRA "I COLOUR" PERSONALISATION FLUSH BUTTON



### Model: LUCI BTW SUITE SLIM SEAT

Code: LV100.SS

Dimensions:

Width: 365mm Depth: 610mm Height: 830mm Pan Height: 405mm

Features:

Pan: Rimless

Water Entry: Universal Rear or Bottom Entry (L or R)

WELS Rating: 4 Star (4.5/3L) Waste Outlet: P Trap 180mm

S Trap 70mm-180mm (Includes L - Bend)

Toilet Seat: Soft-Close TakeOff® Seat

Flush Button: Chrome

Optional Extra: LV.SB S Bend / S Trap 180 - 240mm

















Information provided represents the actual product available at the time 01/01/2022. The design and specification are subject to change without notice. Dimensions are approximate.