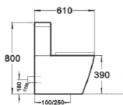

### Model: LUCI BTW SUITE SLIM SEAT

Code: LV100.SS

Dimensions:

Width: 365mm Depth: 610mm Height: 830mm Pan Height: 405mm

Features:

Pan: Rimless

Water Entry: Universal Rear or Bottom Entry (L or R)

WELS Rating: 4 Star (4.5/3L) Waste Outlet: P Trap 180mm

S Trap 70mm-180mm (Includes L - Bend)

Toilet Seat: Soft-Close TakeOff® Seat

Flush Button: Chrome

Optional Extra: LV.SB S Bend / S Trap 180 - 240mm

Information provided represents the actual product available at the time 01/01/2022. The design and specification are subject to change without notice. Dimensions are approximate.