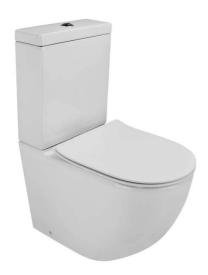

### **ENDURANCE + OUALITY + RELIABILITY**

A stylish and functional WC is an essential element in any bathroom . Verotti's extensive range of WCs have been ergonomically designed for comfort + functionality. Gentle curves combined with geometric shapes create a sense of timeless elegance and urban purism. The smooth sided walls of our WCs allow for ease of cleaning and are ideal for tight spaces through their unique compact design.

VEROTTI'S range of WCs are manufactured to the highest standards from raw materials through to quality components. The unique LIFT OFF hinge system enables the seat to simply be detached by hand for cleaning purposes, the patented automatic closing system offers the perfect solution for those seeking maximum comfort and hygiene.

### Model: LUCI BTW SUITE SLIM SEAT

Code: LV100.SS

Dimensions:

Width: 365mm Depth: 610mm Height: 830mm Pan Height: 405mm

Features:

Pan: Rimless

Water Entry: Universal Rear or Bottom Entry (L or R)

WELS Rating: 4 Star (4.5/3L) Waste Outlet: P Trap 180mm