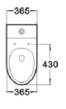

### Model: LUCI BTW SUITE SLIM SEAT

Code: LV100.SS

Dimensions:

Width: 365mm Depth: 610mm Height: 830mm Pan Height: 405mm

Features:

Pan: Rimless

Water Entry: Universal Rear or Bottom Entry (L or R)

WELS Rating: 4 Star (4.5/3L) Waste Outlet: P Trap 180mm

S Trap 70mm-180mm (Includes L - Bend)

Toilet Seat: Soft-Close TakeOff® Seat

Flush Button: Chrome

Optional Extra: LV.SB S Bend / S Trap 180 - 240mm

Information provided represents the actual product available at the time 01/01/2022. The design and specification are subject to change without notice. Dimensions are approximate.