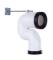

S Trap 70mm-180mm (Includes L - Bend)

Toilet Seat: Soft-Close TakeOff® Seat

Flush Button: Chrome

Optional Extra: LV.SB S Bend / S Trap 180 - 240mm

Information provided represents the actual product available at the time 01/01/2022. The design and specification are subject to change without notice. Dimensions are approximate.