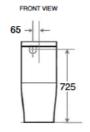

### Model: LUCI BTW SUITE SLIM SEAT

Code: LV100.SS

Dimensions:

Width: 365mm Depth: 610mm Height: 830mm Pan Height: 405mm

Features:

Pan: Rimless

Water Entry: Universal Rear or Bottom Entry (L or R)

WELS Rating: 4 Star (4.5/3L) Waste Outlet: P Trap 180mm