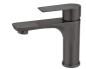

#### Model: LUCI INOX BASIN MIXER

Code: LV.1000BN Brushed Nickel
LV.1000MB Matte Black
LV.1000GM Gun Metal
LV.1000BB Brushed Brass
LV.1000BB Brushed Brass

Features: Lead Free

304 Stainless Steel 35mm Ceramic Cartridge 150 - 500pka working Pressure Suitable for High/Mains Pressure Only Approx. 4.5L/min Water Flow Rate