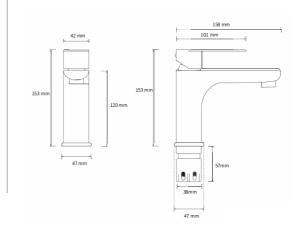

#### Model: LUCI INOX BASIN MIXER

Code: LV.1000BN Brushed Nickel
LV.1000MB Matte Black
LV.1000GM Gun Metal
LV.1000BB Brushed Brass
LV.1000BB Brushed Brass

Features: Lead Free

304 Stainless Steel 35mm Ceramic Cartridge 150 - 500pka working Pressure Suitable for High/Mains Pressure Only Approx. 4.5L/min Water Flow Rate

Wels 6 Star

Information provided represents the actual product available at the time 01/01/2023. The design and specification are subject to change without notice. Dimensions are approximate.