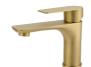

#### Model: LUCI INOX BASIN MIXER

Code: LV.1000BN Brushed Nickel
LV.1000MB Matte Black
LV.1000GM Gun Metal
LV.1000BB Brushed Brass
LV.1000BB Brushed Brass

Features: Lead Free

304 Stainless Steel 35mm Ceramic Cartridge 150 - 500pka working Pressure Suitable for High/Mains Pressure Only Approx. 4.5L/min Water Flow Rate