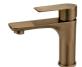

#### Model: LUCI INOX BASIN MIXER

Code: LV.1000BN Brushed Nickel
LV.1000MB Matte Black
LV.1000GM Gun Metal
LV.1000BB Brushed Brass
LV.1000BB Brushed Brass

Features: Lead Free

304 Stainless Steel 35mm Ceramic Cartridge 150 - 500pka working Pressure Suitable for High/Mains Pressure Only Approx. 4.5L/min Water Flow Rate