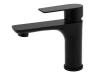

#### Model: LUCI INOX BASIN MIXER

Code: LV.1000BN Brushed Nickel
LV.1000MB Matte Black
LV.1000GM Gun Metal
LV.1000BB Brushed Brass
LV.1000BB Brushed Brass

Features: Lead Free

304 Stainless Steel 35mm Ceramic Cartridge 150 - 500pka working Pressure Suitable for High/Mains Pressure Only Approx. 4.5L/min Water Flow Rate