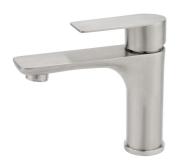

#### Model: LUCI INOX BASIN MIXER

Code: LV.1000BN Brushed Nickel
LV.1000MB Matte Black
LV.1000GM Gun Metal
LV.1000BB Brushed Brass
LV.1000BB Brushed Brass

Features: Lead Free

304 Stainless Steel 35mm Ceramic Cartridge 150 - 500pka working Pressure Suitable for High/Mains Pressure Only Approx. 4.5L/min Water Flow Rate