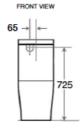

## OPTIONAL EXTRA "I COLOUR" PERSONALISATION FLUSH BUTTON

Code: LV100

Dimensions:

Width: 365mm Depth: 610mm Height: 830mm Pan Height: 405mm

Features:

Pan: Rimless

Water Entry: Universal Rear or Bottom Entry (L or R)