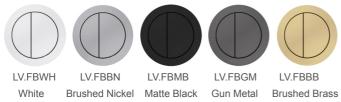

## OPTIONAL EXTRA "I COLOUR" PERSONALISATION FLUSH BUTTON

Code: LV100

Dimensions:

Width: 365mm Depth: 610mm Height: 830mm Pan Height: 405mm

Features:

Pan: Rimless

Water Entry: Universal Rear or Bottom Entry (L or R)