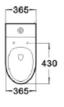

## OPTIONAL EXTRA "I COLOUR" PERSONALISATION FLUSH BUTTON

Code: LV100

Dimensions:

Width: 365mm Depth: 610mm Height: 830mm Pan Height: 405mm

Features:

Pan: Rimless

Water Entry: Universal Rear or Bottom Entry (L or R)