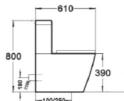

## OPTIONAL EXTRA "I COLOUR" PERSONALISATION FLUSH BUTTON

Code: LV100

Dimensions:

Width: 365mm Depth: 610mm Height: 830mm Pan Height: 405mm

Features:

Pan: Rimless

Water Entry: Universal Rear or Bottom Entry (L or R)