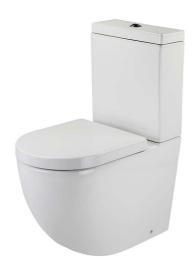

## LUCI

## **ENDURANCE + OUALITY + RELIABILITY**

A stylish and functional WC is an essential element in any bathroom . Verotti's extensive range of WCs have been ergonomically designed for comfort + functionality. Gentle curves combined with geometric shapes create a sense of timeless elegance and urban purism. The smooth sided walls of our WCs allow for ease of cleaning and are ideal for tight spaces through their unique compact design.

VEROTTI'S range of WCs are manufactured to the highest standards from raw materials through to quality components. The unique LIFT OFF hinge system enables the seat to simply be detached by hand for cleaning purposes, the patented automatic closing system offers the perfect solution for those seeking maximum comfort and hygiene.

## OPTIONAL EXTRA "I COLOUR" PERSONALISATION FLUSH BUTTON

Code: LV100

Dimensions:

Width: 365mm Depth: 610mm Height: 830mm Pan Height: 405mm

Features:

Pan: Rimless

Water Entry: Universal Rear or Bottom Entry (L or R)

WELS Rating: 4 Star (4.5/3L) Waste Outlet: P Trap 180mm

S Trap 70mm-180mm (Includes L - Bend)

Toilet Seat: Soft-Close TakeOff® Seat

Flush Button: Chrome

Optional Extra: LV.SB S Bend / S Trap 180 - 240mm

Information provided represents the actual product available at the time 01/01/2022. The design and specification are subject to change without notice. Dimensions are approximate.