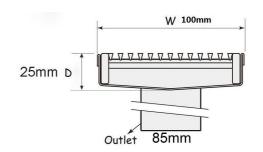

Model: INOX CUSTOM WIRE GRATE

Code: ING.100WSS

Features: 304 Stainless Steel
Durable, Quality Finish
Contemporary
Custom Made to size

**304** Stainless

Information provided represents the actual product available at the time 01/01/2021. The design and specification are subject to change without notice. Dimensions are approximate.