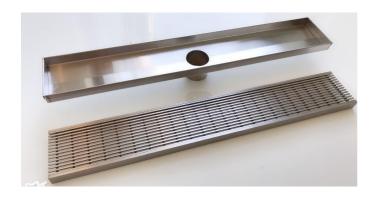

## **INOX WIRE**

 $\begin{array}{c} 304 \text{stainless} \\ 304 \text{$ 

**ENDURANCE + QUALITY + RELIABILITY** 

The wire drain grate design has been used in many prestigious and high-end houses. It is very robust and highly recommended for use in very harsh conditions such as public amenities or driveways subject to disbursement of large volumes of water

Model: INOX CUSTOM WIRE GRATE

Code: ING.100WSS

Features: 304 Stainless Steel
Durable, Quality Finish
Contemporary
Custom Made to size

**304** Stainless

Information provided represents the actual product available at the time 01/01/2021. The design and specification are subject to change without notice. Dimensions are approximate.