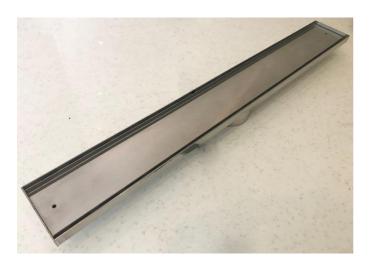

## **INOX TILE INSERT**

Model: INOX CUSTOM TILE INSERT GRATE

Code: ING.100TISS

Features: 304 Stainless Steel Durable, Quality Finish Contemporary Custom Made to size

 $\begin{array}{l} 304 \text{ stainless} 304 \text$ 