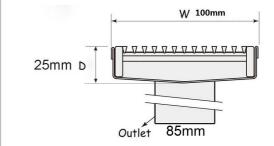

## **INOX TILE INSERT**

Model: INOX CUSTOM TILE INSERT GRATE

Code: ING.100TISS

Features: 304 Stainless Steel Durable, Quality Finish Contemporary Custom Made to size

 $\begin{array}{l} 304 \text{ stainless} 304 \text$ 