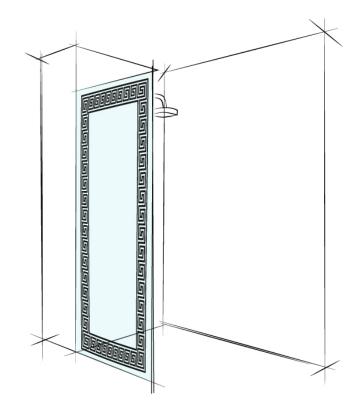

## PALATINO GRECO GLASS

## GRECO

FIXED PANEL

Up to 1200mm (w) x 2000mm (h)

10mm Toughened Safety Glass

Bracket or Channel Fix (please specify)

| Code             | Description              |
|------------------|--------------------------|
| WAGFFBS12W-GRECO | White on TruClear+       |
| WAGFFBS12B-GRECO | Black on TruClear+       |
| WAGFFBC12W-GRECO | White on Clear           |
| WAGFFBC12B-GRECO | Black on Clear           |
| WGPP             | Verotti Glass Protection |

10MM TOUGHENED SAFETY GLASS

CUSTOM MEASURED

**2m** Standard Height

Fittings Warranty\*

Workmanship Warranty\*

10-15 business days from date of check measure

Information provided represents the actual product available aa at 01/01/2015. The design and specification are subject to change without notice. Dimensions are approximate