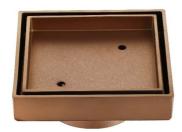

## **CITY LIFE**

Model: CITY LIFE INOX TILE INSERT FLOOR WASTE

| Code: | FW.100BN  | Brushed Nickel |
|-------|-----------|----------------|
|       | FW.100MB  | Matte Black    |
|       | FW.100GM  | Gun Metal      |
|       | FW.100BB  | Brushed Brass  |
|       | FW.100BRZ | Brushed Bronze |
|       |           |                |

Features: 304 Stainless Steel Durable, Quality Finish Contemporary

ENDURANCE + QUALITY + RELIABILITY Gentle curves combines with flowing lines , Verotti's unique range of bathroom accessories add a touch of luxury to your bathroom.