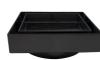

## **CITY LIFE**

Model: CITY LIFE INOX TILE INSERT FLOOR WASTE

| Code: | FW.100BN  | Brushed Nickel |
|-------|-----------|----------------|
|       | FW.100MB  | Matte Black    |
|       | FW.100GM  | Gun Metal      |
|       | FW.100BB  | Brushed Brass  |
|       | FW.100BRZ | Brushed Bronze |
|       |           |                |

Features: 304 Stainless Steel Durable, Quality Finish Contemporary

ENDURANCE + QUALITY + RELIABILITY Gentle curves combines with flowing lines , Verotti's unique range of bathroom accessories add a touch of luxury to your bathroom.