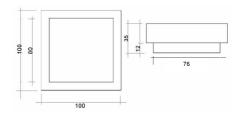

## **CITY LIFE**

Model: CITY LIFE INOX TILE INSERT FLOOR WASTE

| Code: | FW.100BN  | Brushed Nickel |
|-------|-----------|----------------|
|       | FW.100MB  | Matte Black    |
|       | FW.100GM  | Gun Metal      |
|       | FW.100BB  | Brushed Brass  |
|       | FW.100BRZ | Brushed Bronze |
|       |           |                |

Information provided represents the actual product available at the time 01/01/2021. The design and specification are subject to change without notice. Dimensions are approximate.

www.verotti.com

T.1300 837 688 | customercare@verotti.com