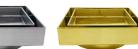

## **CITY LIFE**

Model: CITY LIFE INOX TILE INSERT FLOOR WASTE

| Code: | FW.100BN  | Brushed Nickel |
|-------|-----------|----------------|
|       | FW.100MB  | Matte Black    |
|       | FW.100GM  | Gun Metal      |
|       | FW.100BB  | Brushed Brass  |
|       | FW.100BRZ | Brushed Bronze |
|       |           |                |

Features: 304 Stainless Steel Durable, Quality Finish Contemporary

ENDURANCE + QUALITY + RELIABILITY Gentle curves combines with flowing lines , Verotti's unique range of bathroom accessories add a touch of luxury to your bathroom.