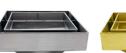

## **CITY LIFE**

Model: CITY LIFE INOX TILE INSERT FLOOR WASTE

| Code: | FW.100BN  | Brushed Nickel |
|-------|-----------|----------------|
|       | FW.100MB  | Matte Black    |
|       | FW.100GM  | Gun Metal      |
|       | FW.100BB  | Brushed Brass  |
|       | FW.100BRZ | Brushed Bronze |
|       |           |                |

Features: 304 Stainless Steel Durable, Quality Finish Contemporary

ENDURANCE + QUALITY + RELIABILITY Gentle curves combines with flowing lines , Verotti's unique range of bathroom accessories add a touch of luxury to your bathroom.