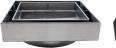

## **CITY LIFE**

Model: CITY LIFE INOX TILE INSERT FLOOR WASTE

| Code: | FW.100BN  | Brushed Nickel |
|-------|-----------|----------------|
|       | FW.100MB  | Matte Black    |
|       | FW.100GM  | Gun Metal      |
|       | FW.100BB  | Brushed Brass  |
|       | FW.100BRZ | Brushed Bronze |
|       |           |                |

Features: 304 Stainless Steel Durable, Quality Finish Contemporary

ENDURANCE + QUALITY + RELIABILITY Gentle curves combines with flowing lines , Verotti's unique range of bathroom accessories add a touch of luxury to your bathroom.