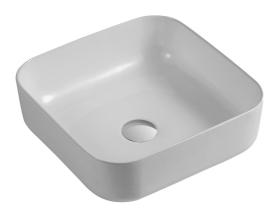

## ENDURANCE + QUALITY + RELIABILITY

A Stylish wash basin is an essential element in any bathroom. Verotti's comprehensive range of "thin rim" basins set the standard for individualization, empowering architects, interior designers and individuals to realize their creative vision and express their personality. Available in a wide variety of materials, geometrical shapes, textures and colours, Verotti basins combine aesthetics with comfort allowing for design flexibility and a genuine opportunity to make a statement in your bathroom.