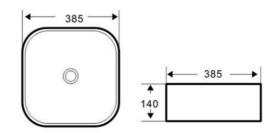

## ETERNITY

LAVABOUNDERCOUNTERLAVABOUNDERCOUNTERLAVABOUNDERCOUNTERLAVABOUNDERCOUNTERLAVABOUNDERCOUNTERLAVABOUNDERCOUNTERLAVABOUNDERCOUNTERLAVABOUNDERCOUNTERLAVABOUNDERCOUNTERLAVABOUNDERCOUNTERLAVABOUNDERCOUNTERLAVABOUNDERCOUNTERLAVABOUNDERCOUNTERLAVABOUNDERCOUNTERLAVABOUNDERCOUNTERLAVABOUNDERCOUNTERLAVABOUNDERCOUNTERLAVABOUNDERCOUNTERLAVABOUNDERCOUNTERLAVABOUNDERCOUNTERLAVABOUNDERCOUNTERLAVABOUNDERCOUNTERLAVABOUNDERCOUNTERLAVABOUNDERCOUNTERLAVABOUNDERCOUNTERLAVABOUNDERCOUNTERLAVABOUNDERCOUNTERLAVABOUNDERCOUNTERLAVABOUNDERCOUNTERLAVABOUNDERCOUNTERLAVABOUNDERCOUNTERLAVABOUNDERCOUNTERLAVABOUNDERCOUNTERLAVABOUNDERCOUNTERLAVABOUNDERCOUNTERLAVABOUNDERCOUNTERLAVABOUNDERCOUNTERLAVABOUNDERCOUNTERLAVABOUNDERCOUNTERLAVABOUNDERCOUNTERLAVABOUNDERCOUNTERLAVABOUNDERCOUNTERLAVABOUNDERCOUNTERLAVABOUNDERCOUNTERLAVABOUNDERCOUNTERLAVABOUNDERCOUNTERLAVABOUNDERCOUNTERLAVABOUNDERCOUNTERLAVABOUNDERCOUNTERLAVABOUNDERCOUNTERLAVABOUNDERCOUNTERLAVABOUNDERCOUNTERLAVABOUNDERCOUNTERLAVABOUNDERCOUNTERLAVABOUNDERCOUNTERLAVABOUNDERCOUNTERLAVABOUNDERCOUNTERLAVABOUNDERCOUNTERLAVABOUNDERCOUNTERLAVABOUNDERCOUNTERLAVABOUNDERCOUNTERLAVABOUNDERCOUNTERLAVABOUNDERCOUNTERLAVABOUNDERCOUNTERLAVABOUNDERCOUNTERLAVABOUNDERCOUNTERLAVABOUNDERCOUNTERLAVABOUNDERCOUNTERLAVABOUNDERCOUNTERLAVABOUNDERCOUNTERLAVABOUNDERCOUNTERLAVABOUNDERCOUNTERLAVABOUNDERCOUNTERLAVABOUNDERCOUNTERLAVABOUNDERCOUNTERLAVABOUNDERCOUNTERLAVABOUNDERCOUNTERLAVABOUNDERCOUNTERCOUNTERLAVABOUNDERCOUNTERLAVABOUNDERCOUNTERLAVABOUNDERCOUNTERLAVABOUNDERCOUNTERLAVABOUNDERCOUNTERCOUNTERLAVABOUNDERCOUNTERLAVABOUNDERCOUNTERLAVABOUNDERCOUNTERLAVABOUNDERCOUNTERLAVABOUNDERCOUNTERLAVABOUNDERCOUNTERLAVABOUNDERCOUNTERLAVABOUNDERCOUNTERLAVABOUNDERCOUNTERLAVABOUNDERCOUNTERLAVABOUNDERCOUNTERLAVABOUNDERCOUNTERLAVABOUNDERCOUNTERLAVABOUNDERCOUNTERLAVABOUNDERCOUNTERLAVABOUNDERCOUNTERLAVABOUNDERCOUNTERLAVABOUNDERCOUNTERLAVABOUNDERCOUNTERLAVABOUNDERCOUNTERLAVABOUNDERCOUNTERLAVABOUNDERCOUNTERLAVABOUNDERCOUNTERLAVABOUNDERCOUNTERLAVABOUNDERCOUNTERLAVABOUNDERCOUNTERLAVABOUNDERCOUNTERLAVABOUNDERCOUNTERLAVABOUNDERCOUNTERLAVABOUNDERCOUNT