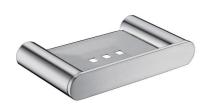

#### Model: CITY LIFE INOX SOAP DISH

Code: CL.SDBN Brushed Nickel CL.SDMB Matte Black CL.SDGM Gun Metal CL.SDBB Brushed Brass CL.SDBRZ Brushed Bronze

Features: 304 Stainless Steel Durable, quality finish