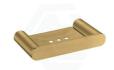

#### Model: CITY LIFE INOX SOAP DISH

Code: CL.SDBN Brushed Nickel CL.SDMB Matte Black CL.SDGM Gun Metal CL.SDBB Brushed Brass CL.SDBRZ Brushed Bronze

Features: 304 Stainless Steel Durable, quality finish

Contemporary

Mounting Brackets & Screws