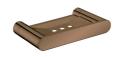

#### Model: CITY LIFE INOX SOAP DISH

Code: CL.SDBN Brushed Nickel CL.SDMB Matte Black CL.SDGM Gun Metal CL.SDBB Brushed Brass CL.SDBRZ Brushed Bronze

Features: 304 Stainless Steel Durable, quality finish

Contemporary

Mounting Brackets & Screws