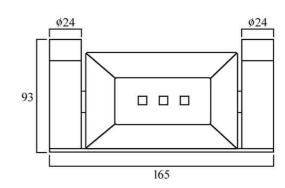

#### Model: CITY LIFE INOX SOAP DISH

Code: CL.SDBN Brushed Nickel CL.SDMB Matte Black CL.SDGM Gun Metal CL.SDBB Brushed Brass CL.SDBRZ Brushed Bronze

Features: 304 Stainless Steel Durable, quality finish